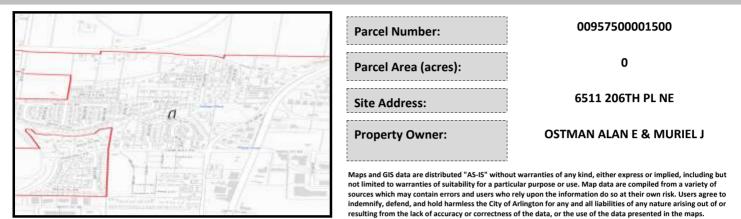

# City of Arlington Preliminary Site Assessment

### SITE INFORMATION



#### Figure 1. Location Map.

#### SITE CHARACTERISTICS

| Percent Saturated/Wetland Soils Onsite |           |                       |                                 | Low:                        |        |
|----------------------------------------|-----------|-----------------------|---------------------------------|-----------------------------|--------|
|                                        |           |                       | USGS Aquifer                    | Medium:                     | 100.0% |
|                                        | 0 to 8%   | 65.5%                 | Sensitivity                     | High:                       |        |
| Slopes Onsite                          | 8 to 12%  | 9.6%                  | Drinking Water Wel              | Drinking Water Well