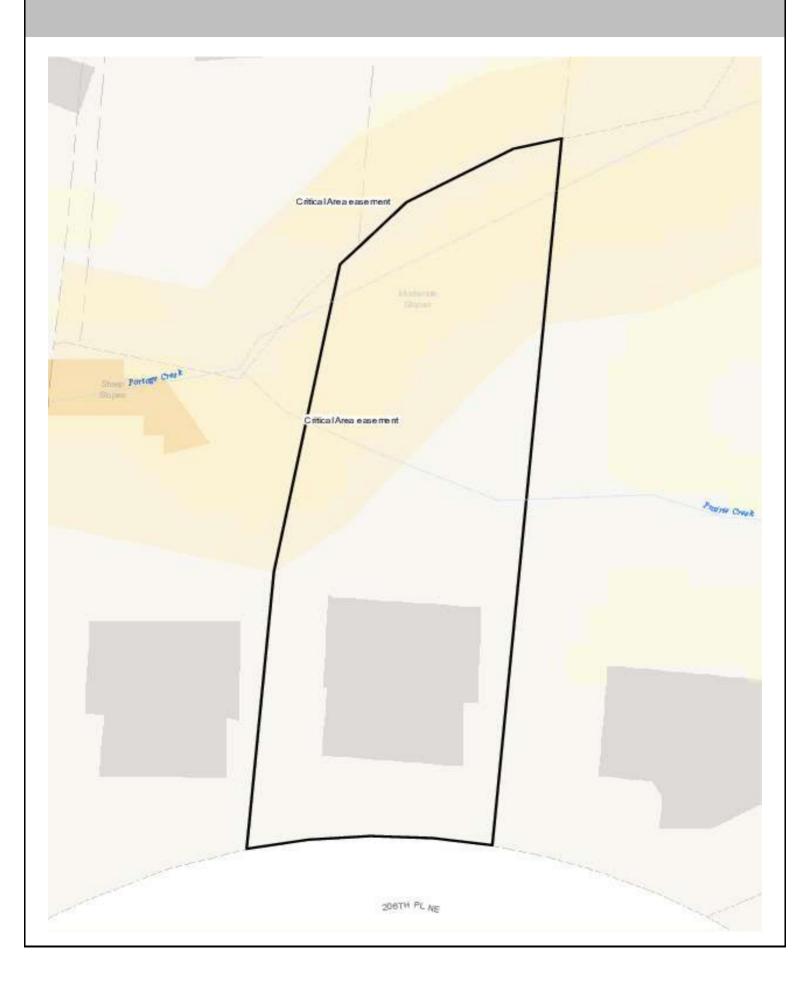

Underground Detention<br>and Treatment | On a site by site basis |
|-----------------------------------------|-----|-----------------------------|----------------------------|----------------------------------------|-------------------------|
| Infiltrating<br>Bioretention Planter    | 92% | Ponds and Wetlands          | 92%                        | Aboveground Sand<br>Filtration         | On a site by site basis |
| Non-Infiltrating<br>Bioretention        | 0%  | Basic Filter Strips         | On a site by site basis    | Infiltration BMPs                      | On a site by site basis |
|                                         |     | <b>Biofiltration Swales</b> | On a site by<br>site basis | Dispersion BMPs                        | On a site by site basis |

## **CRITICAL AREAS MAP**