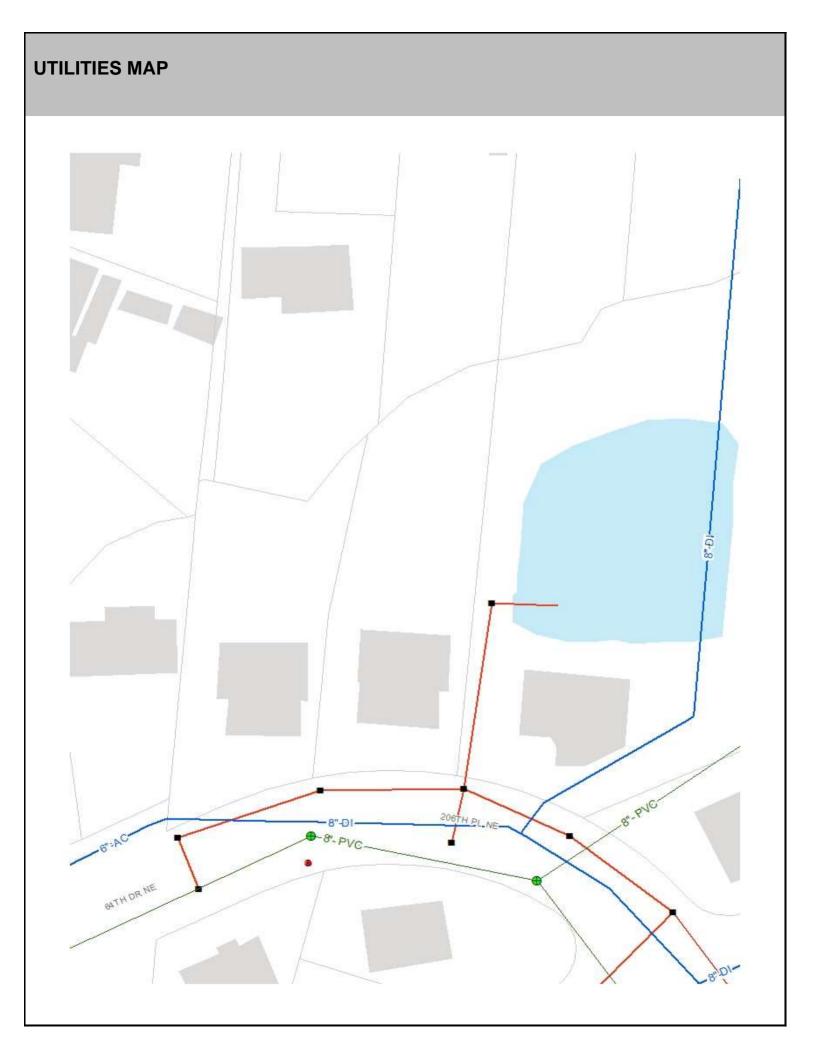

nderground Detention<br>and Treatment | On a site by site basis |
|-----------------------------------------|-----|-----------------------------|----------------------------|----------------------------------------|-------------------------|
| Infiltrating<br>Bioretention Planter    | 92% | Ponds and Wetlands          | 92%                        | Aboveground Sand<br>Filtration         | On a site by site basis |
| Non-Infiltrating<br>Bioretention        | 0%  | Basic Filter Strips         | On a site by site basis    | Infiltration BMPs                      | On a site by site basis |
|                                         |     | <b>Biofiltration Swales</b> | On a site by<br>site basis | Dispersion BMPs                        | On a site by site basis |

## **CRITICAL AREAS MAP**