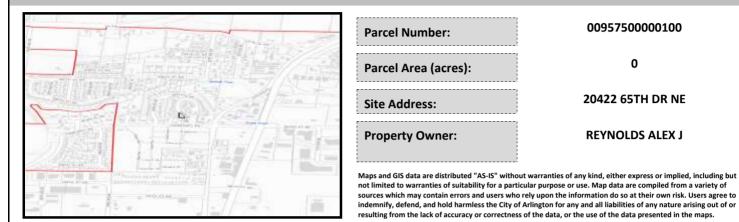

# City of Arlington Preliminary Site Assessment

## SITE INFORMATION



#### Figure 1. Location Map.

### SITE CHARACTERISTICS

| Percent Saturated/Wetland Soils Onsite |           |       |                                 | Low:      | 100.0% |
|----------------------------------------|-----------|-------|---------------------------------|-----------|--------|
|                                        |           |       | USGS Aquifer                    | Medium:   |        |
| Slopes Onsite                          | 0 to 8%   | 99.3% | Sensitivity                     | High:     |        |
|                                        | 8 to 12%  | 0.7%  | Drinking Water Wel              | l Onsite? | No     |
|                                        | 12 to 15% |       | Soil Contamination Area Onsite? |           |        |
|