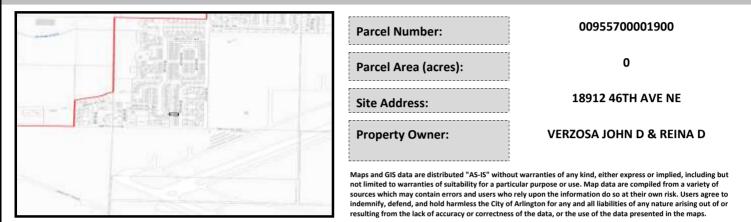

## City of Arlington Preliminary Site Assessment

## SITE INFORMATION



Figure 1. Location Map.

## SITE CHARACTERISTICS

| Percent Saturated/Wetland Soils Onsite |           |        |                                                                | Low:    |        |
|----------------------------------------|-----------|--------|----------------------------------------------------------------|---------|--------|
|                                        |           |        | USGS Aquifer                                                   | Medium: |        |
| Slopes Onsite                          | 0 to 8%   | 100.0% | Sensitivity                                                    | High:   | 100.0% |
|                                        | 8 to 12%  |        | Drinking Water Well Onsite?<br>Soil Contamination Area Onsite? |         | No     |
|