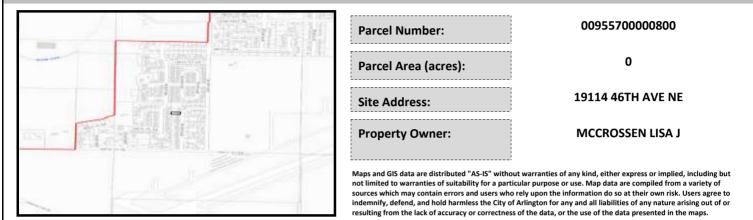

## City of Arlington Preliminary Site Assessment

## SITE INFORMATION



Figure 1. Location Map.

## SITE CHARACTERISTICS

| Percent Saturated/Wetland Soils Onsite |           |       |                                                                               | Low:    |        |
|----------------------------------------|-----------|-------|-------------------------------------------------------------------------------|---------|--------|
|                                        |           |       | USGS Aquifer                                                                  | Medium: |        |
|                                        | 0 to 8%   | 80.4% | Sensitivity                                                                   | High:   | 100.0% |
| Slopes Onsite                          | 8 to 12%  | 11.6% | Drinking Water Well Onsite?<br>Soil C