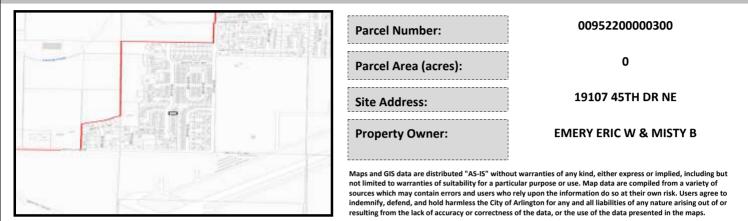

## City of Arlington Preliminary Site Assessment

## SITE INFORMATION



Figure 1. Location Map.

## SITE CHARACTERISTICS

| Percent Saturated | d/Wetland Soils Onsite |       |                                 | Low:    |        |
|-------------------|------------------------|-------|---------------------------------|---------|--------|
|                   |                        |       | USGS Aquifer                    | Medium: |        |
| Slopes Onsite     | 0 to 8%                | 99.3% | Sensitivity                     | High:   | 100.0% |
|                   | 8 to 12%               | 0.7%  | Drinking Water Well             | Onsite? | No     |
|                   | 12 to 15%              |       |                                 |         |        |
|                   | 15 to 20%              |       | Soil Contamination Area Onsite? |         | N