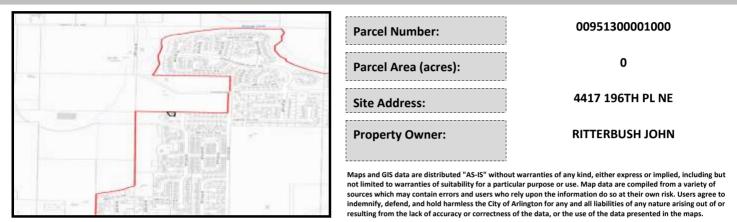

## City of Arlington Preliminary Site Assessment

## SITE INFORMATION



Figure 1. Location Map.

## SITE CHARACTERISTICS

| Percent Saturated/Wetland Soils Onsite |           |        |                                 | Low:    |        |
|----------------------------------------|-----------|--------|---------------------------------|---------|--------|
|                                        |           |        | USGS Aquifer                    | Medium: |        |
| Slopes Onsite                          | 0 to 8%   | 100.0% | Sensitivity                     | High:   | 100.0% |
|                                        | 8 to 12%  |        | Drinking Water Well Onsite?     |         | No     |
|                                        | 12 to 15% |        |                                 |         |        |
|                                        | 15