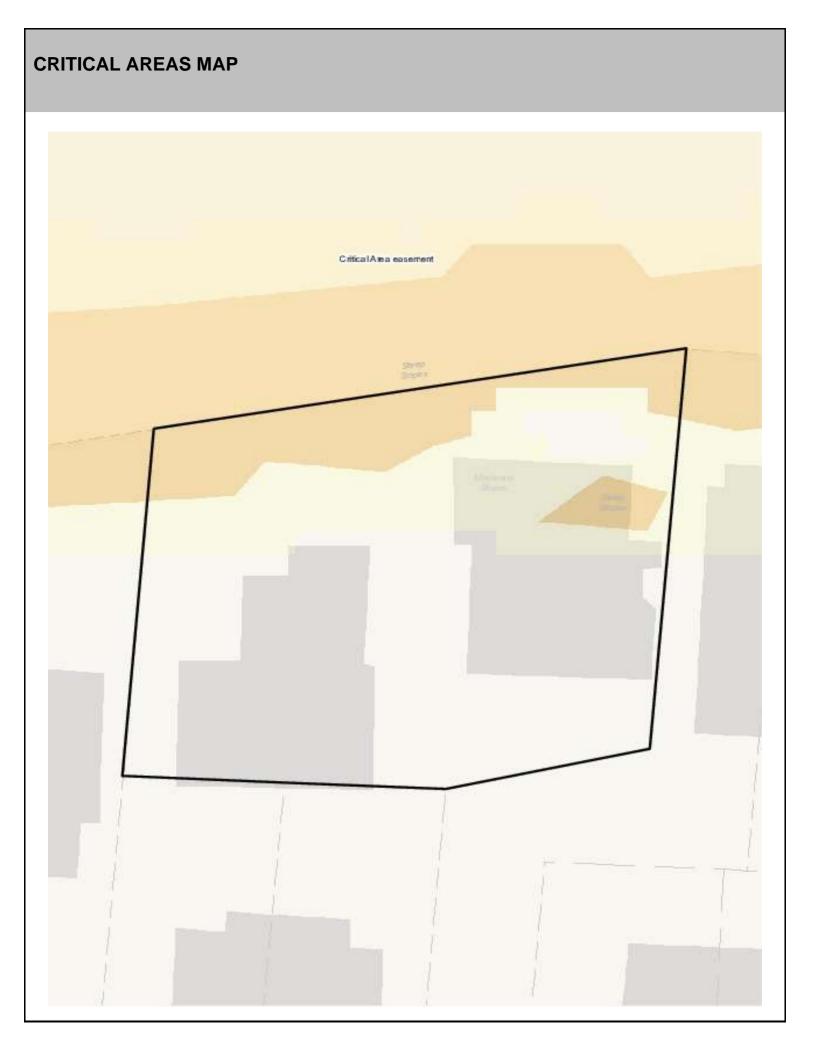

## SITE CHARACTERISTICS

| Percent Saturated/Wetland Soils Onsite |           |       |                                 | Low:    |       |
|----------------------------------------|-----------|-------|---------------------------------|---------|-------|
|                                        |           |       | USGS Aquifer                    | Medium: | 66.8% |
|                                        | 0 to 8%   | 52.5% | Sensitivity                     | High:   | 33.2% |
| Slopes Onsite                          | 8 to 12%  | 6.9%  | Drinking Water Well Onsite?     |         | No    |
|                                        | 12 to 15% | 2.7%  |                                 |         |       |
|                                        | 15 to 20% | 4.6%  | Soil Contamination Area Onsite? |         | No    |
|                                        | 20 to 33% | 17.7% | UST Onsite?                     |         | No    |
|                                        | > 33%     | 15.6% | Septic System Onsite?           |         | No    |