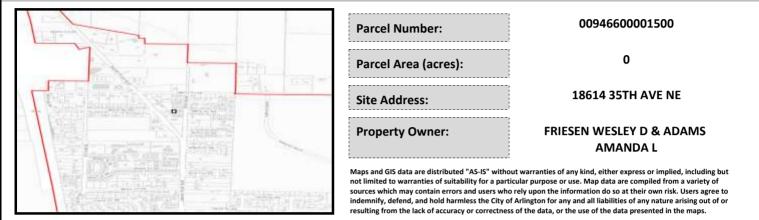

## City of Arlington Preliminary Site Assessment

## SITE INFORMATION



Figure 1. Location Map.

## SITE CHARACTERISTICS

| Percent Saturated/Wetland Soils Onsite |           |        |                             | Low:<br>Medium: | 100.0% |
|----------------------------------------|-----------|--------|-----------------------------|-----------------|--------|
|                                        |           |        | USGS Aquifer                |                 |        |
|                                        | 0 to 8%   | 100.0% | Sensitivity                 | High:           |        |
| Slopes Onsite                          | 8 to 12%  |        | Drinking Water Well Onsite? |                 | No     |
|                                        | 12 to 15% |        |                             |                 |        |
|