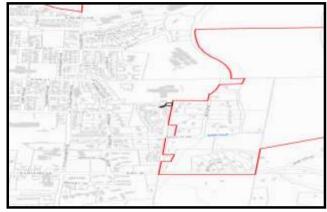

## SITE INFORMATION

Figure 1. Location Map.

Parcel Number: 00943300002700

Parcel Area (acres): 0

Site Address: 8615 218TH PL NE

Property Owner: HOLT DANIEL S

Maps and GIS data are distributed "AS-IS" without warranties of any kind, either express or implied, including but not limited to warranties of suitability for a particular purpose or use. Map data are compiled from a variety of sources which may contain errors and users who rely upon the information do so at their own risk. Users agree to indemnify, defend, and hold harmless the City of Arlington for any and all liabilities of any nature arising out of or resulting from the lack of accuracy or correctness of the data, or the use of the data presented in the maps.