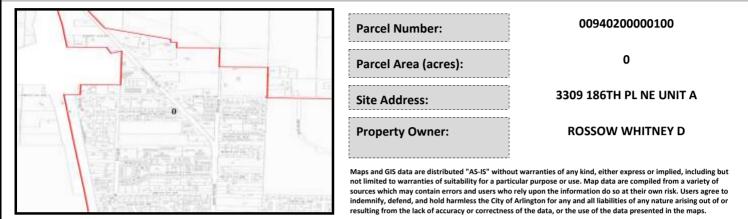

## City of Arlington Preliminary Site Assessment

## SITE INFORMATION



Figure 1. Location Map.

## SITE CHARACTERISTICS

| Percent Saturated/Wetland Soils Onsite |           |              |                                                                | Low:    |        |
|----------------------------------------|-----------|--------------|----------------------------------------------------------------|---------|--------|
|                                        | -         |              | USGS Aquifer                                                   | Medium: |        |
|                                        | 0 to 8%   | 88.1%        | Sensitivity                                                    | High:   | 100.0% |
| Slopes Onsite                          | 8 to 12%  | 3.2%         | Drinking Water Well Onsite?<br>Soil Contamination Area Onsite?