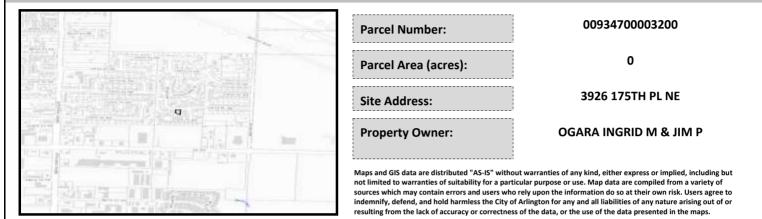

## City of Arlington Preliminary Site Assessment

## SITE INFORMATION



Figure 1. Location Map.

## SITE CHARACTERISTICS

| Percent Saturated/Wetland Soils Onsite |           |        |                                 | Low:    |        |
|----------------------------------------|-----------|--------|---------------------------------|---------|--------|
|                                        |           |        | USGS Aquifer                    | Medium: |        |
| Slopes Onsite                          | 0 to 8%   | 100.0% | Sensitivity                     | High:   | 100.0% |
|                                        | 8 to 12%  |        | Drinking Water Well Onsite?     |         | No     |
|                                        | 12 to 15% |        |                                 |         |        |
|                                        | 15