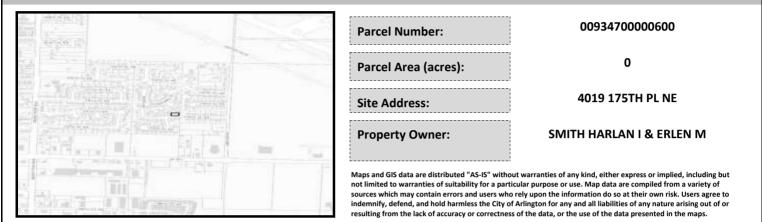

## City of Arlington Preliminary Site Assessment

## SITE INFORMATION



Figure 1. Location Map.

## SITE CHARACTERISTICS

| Percent Saturated/Wetland Soils Onsite |           |                            |                                                                | Low:    |        |
|----------------------------------------|-----------|----------------------------|----------------------------------------------------------------|---------|--------|
|                                        |           |                            | USGS Aquifer                                                   | Medium: |        |
| Slopes Onsite                          | 0 to 8%   | 100.0%                     | Sensitivity                                                    | High:   | 100.0% |
|                                        | 8 to 12%  |