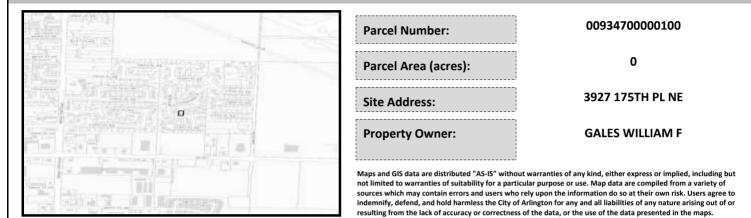

## City of Arlington Preliminary Site Assessment

## SITE INFORMATION



Figure 1. Location Map.

## SITE CHARACTERISTICS

| Percent Saturated/Wetland Soils Onsite |           |        |                                 | Low:    |        |
|----------------------------------------|-----------|--------|---------------------------------|---------|--------|
|                                        |           |        | USGS Aquifer                    | Medium: |        |
| Slopes Onsite                          | 0 to 8%   | 100.0% | Sensitivity                     | High:   | 100.0% |
|                                        | 8 to 12%  |        | Drinking Water Well Onsite?     |         | No     |
|                                        | 12 to 15% |        |                                 |         |        |
|                                        | 15