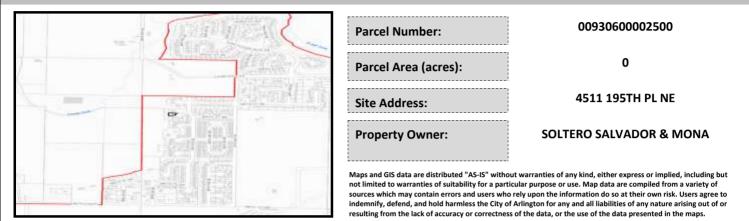

# City of Arlington Preliminary Site Assessment

### SITE INFORMATION



Figure 1. Location Map.

#### SITE CHARACTERISTICS

| Percent Saturated/Wetland Soils Onsite |           |       |                                                                | Low:    |        |
|----------------------------------------|-----------|-------|----------------------------------------------------------------|---------|--------|
|                                        |           |       | USGS Aquifer                                                   | Medium: |        |
|                                        | 0 to 8%   | 63.4% | Sensitivity                                                    | High:   | 100.0% |
| Slopes Onsite                          | 8 to 12%  | 14.1% | Drinking Water Well Onsite?<br>Soil Contamination Area Onsite? |         | No     |
|