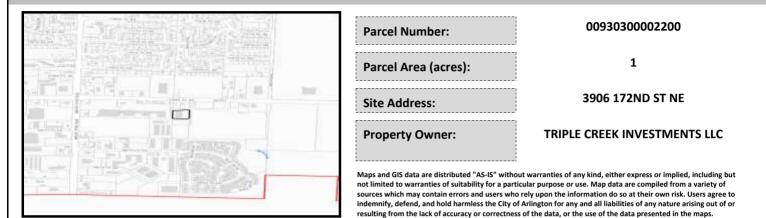

# City of Arlington Preliminary Site Assessment

## SITE INFORMATION



#### Figure 1. Location Map.

## SITE CHARACTERISTICS

| Percent Saturated/Wetland Soils Onsite |           |       |                                                | Low:      | 1      |
|----------------------------------------|-----------|-------|------------------------------------------------|-----------|--------|
|                                        |           |       | USGS Aquifer                                   | Medium:   |        |
|                                        | 0 to 8%   | 97.1% | Sensitivity                                    | High:     | 100.0% |
| Slopes Onsite                          | 8 to 12%  | 2.9%  | Drinking Water Wel                             | l Onsite? | No     |
|                                        | 12 to 15% |       |