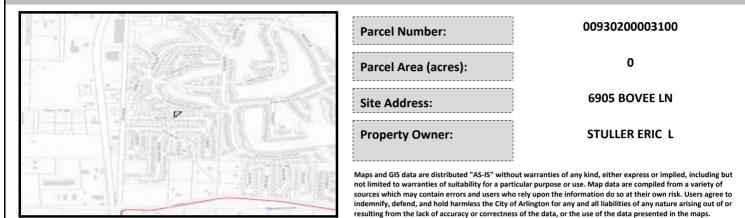

## City of Arlington Preliminary Site Assessment

## SITE INFORMATION



Figure 1. Location Map.

## SITE CHARACTERISTICS

| Percent Saturated/Wetland Soils Onsite |           |                        |                                                                | Low:    | 100.0% |
|----------------------------------------|-----------|------------------------|----------------------------------------------------------------|---------|--------|
|                                        |           |                        | USGS Aquifer                                                   | Medium: |        |
| Slopes Onsite                          | 0 to 8%   | 31.6%                  | Sensitivity                                                    | High:   |        |
|                                        | 8 to 12%  | 50.2%<br>10.9%<br>7.3% | Drinking Wat