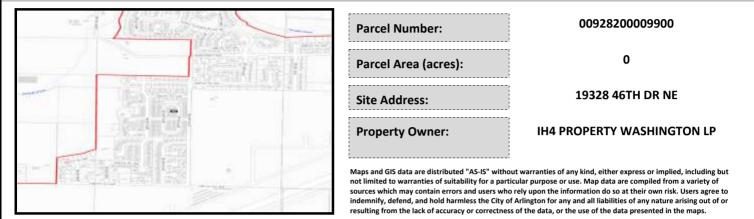

## City of Arlington Preliminary Site Assessment

## SITE INFORMATION



Figure 1. Location Map.

## SITE CHARACTERISTICS

| Percent Saturated/Wetland Soils Onsite |           |        |                             | Low:    |        |
|----------------------------------------|-----------|--------|-----------------------------|---------|--------|
|                                        |           |        | USGS Aquifer                | Medium: |        |
| Slopes Onsite                          | 0 to 8%   | 100.0% | Sensitivity                 | High:   | 100.0% |
|                                        | 8 to 12%  |        | Drinking Water Well Onsite? |         | No     |
|                                        | 12 to 15% |        |                             |         |        |
|                                        | 15 to 20% |        | Soil C