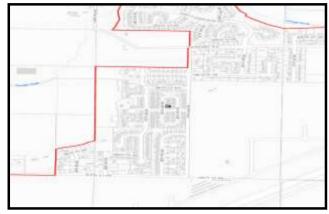

## SITE INFORMATION

Figure 1. Location Map.

Parcel Number: 00928200009400

Parcel Area (acres): 0

Site Address: 19319 46TH AVE NE

Property Owner: JOHNSON MATTHEW D & ROCHELLE L

Maps and GIS data are distributed "AS-IS" without warranties of any kind, either express or implied, including but not limited to warranties of suitability for a particular purpose or use. Map data are compiled from a variety of sources which may contain errors and users who rely upon the information do so at their own risk. Users agree to indemnify, defend, and hold harmless the City of Arlington for any and all liabilities of any nature arising out of or resulting from the lack of accuracy or correctness of the data, or the use of the data presented in the maps.