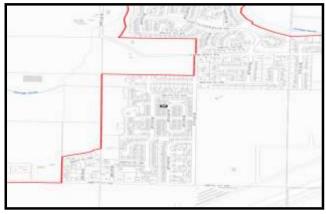

## SITE INFORMATION

Figure 1. Location Map.

Parcel Number: 00928200008600

Parcel Area (acres): 0

Site Address: 19408 46TH AVE NE

Property Owner: JARVIS MICHAEL P

Maps and GIS data are distributed "AS-IS" without warranties of any kind, either express or implied, including but not limited to warranties of suitability for a particular purpose or use. Map data are compiled from a variety of sources which may contain errors and users who rely upon the information do so at their own risk. Users agree to indemnify, defend, and hold harmless the City of Arlington for any and all liabilities of any nature arising out of or resulting from the lack of accuracy or correctness of the data, or the use of the data presented in the maps.