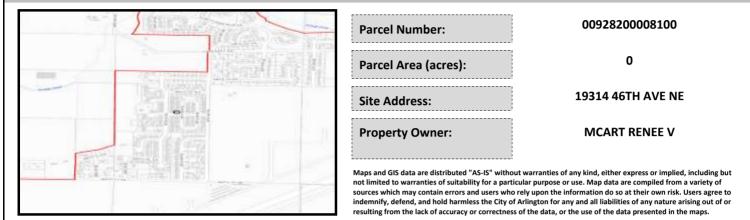

## City of Arlington Preliminary Site Assessment

## SITE INFORMATION



Figure 1. Location Map.

## SITE CHARACTERISTICS

| Percent Saturated/Wetland Soils Onsite |           |        |                             | Low:    |        |
|----------------------------------------|-----------|--------|-----------------------------|---------|--------|
|                                        |           |        | USGS Aquifer                | Medium: |        |
| Slopes Onsite                          | 0 to 8%   | 100.0% | Sensitivity                 | High:   | 100.0% |
|                                        | 8 to 12%  |        | Drinking Water Well Onsite? |         | No     |
|                                        | 12 to 15% |        |                             |         |        |
|                                        | 15 to 20% |        | Soil C