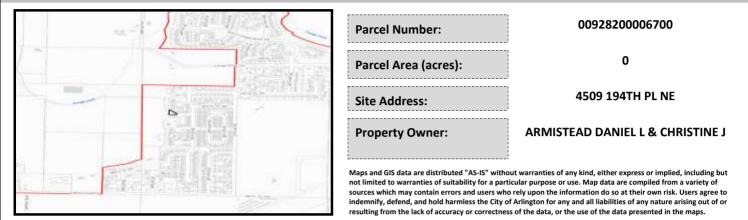

## City of Arlington Preliminary Site Assessment

## SITE INFORMATION



Figure 1. Location Map.

## SITE CHARACTERISTICS

| Percent Saturated/Wetland Soils Onsite |           |                       |                                                                               | Low:    |        |
|----------------------------------------|-----------|-----------------------|-------------------------------------------------------------------------------|---------|--------|
|                                        |           |                       | USGS Aquifer                                                                  | Medium: |        |
|                                        | 0 to 8%   | 76.1%                 | Sensitivity                                                                   | High:   | 100.0% |
| Slopes Onsite