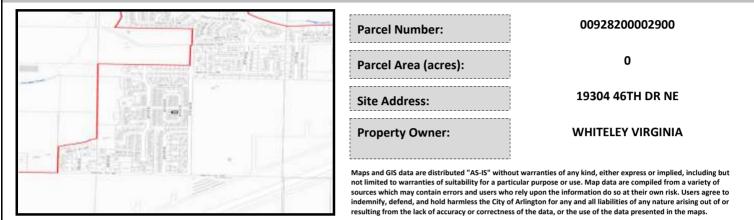

## City of Arlington Preliminary Site Assessment

## SITE INFORMATION



Figure 1. Location Map.

## SITE CHARACTERISTICS

| Percent Saturated/Wetland Soils Onsite |           |        |                             | Low:    |        |
|----------------------------------------|-----------|--------|-----------------------------|---------|--------|
|                                        |           |        | USGS Aquifer                | Medium: |        |
| Slopes Onsite                          | 0 to 8%   | 100.0% | Sensitivity                 | High:   | 100.0% |
|                                        | 8 to 12%  |        | Drinking Water Well Onsite? |         | No     |
|                                        | 12 to 15% | -      |                             |         |        |
|                                        | 15 to 20% |        | Soil C