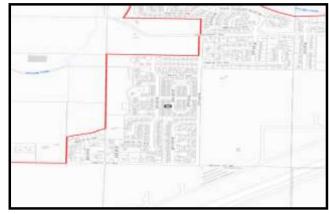

## SITE INFORMATION

Figure 1. Location Map.

Parcel Number: 00928200001700

Parcel Area (acres): 0

Site Address: 19226 46TH AVE NE

Property Owner: JONES STEVEN J / MILLER GREGORY L

Maps and GIS data are distributed "AS-IS" without warranties of any kind, either express or implied, including but not limited to warranties of suitability for a particular purpose or use. Map data are compiled from a variety of sources which may contain errors and users who rely upon the information do so at their own risk. Users agree to indemnify, defend, and hold harmless the City of Arlington for any and all liabilities of any nature arising out of or resulting from the lack of accuracy or correctness of the data, or the use of the data presented in the maps.