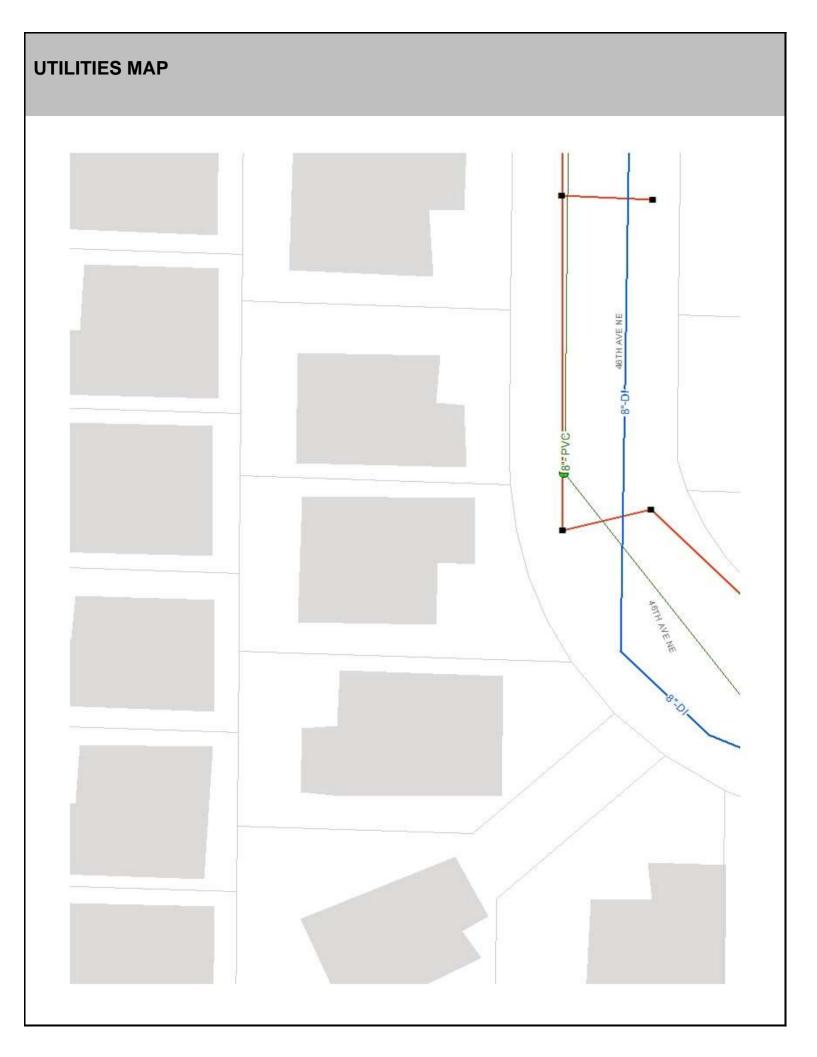

## SITE CHARACTERISTICS

| Percent Saturated/Wetland Soils Onsite |           |        |                             | Low:         |        |
|----------------------------------------|-----------|--------|-----------------------------|--------------|--------|
|                                        |           |        | USGS Aquifer                | Medium:      |        |
| Slopes Onsite                          | 0 to 8%   | 100.0% | Sensitivity                 | High:        | 100.0% |
|                                        | 8 to 12%  |        | Drinking Water Well Onsite? |              | No     |
|                                        | 12 to 15% |        |                             |              |        |
|                                        | 15 to 20% |        | Soil Contamination          | Area Onsite? | No     |
|                                        | 20 to 33% |        | UST Onsite?                 |              | No     |
|                                        | > 33%     |        | Septic System Onsit         | e?           | No     |