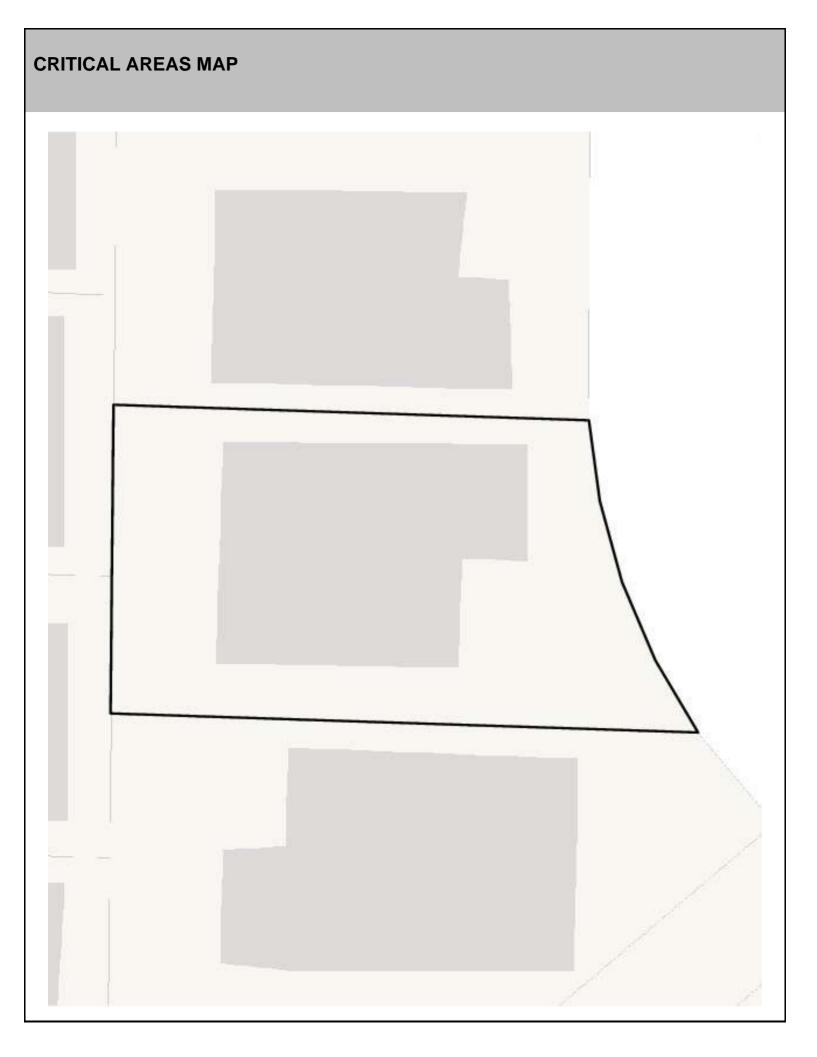

## SITE CHARACTERISTICS

| Percent Saturated/Wetland Soils Onsite |           |        |                             | Low:         |        |
|----------------------------------------|-----------|--------|-----------------------------|--------------|--------|
|                                        |           |        | USGS Aquifer                | Medium:      |        |
| Slopes Onsite                          | 0 to 8%   | 100.0% | Sensitivity                 | High:        | 100.0% |
|                                        | 8 to 12%  |        | Drinking Water Well Onsite? |              | No     |
|                                        | 12 to 15% |        |                             |              |        |
|                                        | 15 to 20% |        | Soil Contamination          | Area Onsite? | No     |
|                                        | 20 to 33% |        | UST Onsite?                 |              | No     |
|                                        | > 33%     |        | Septic System Onsit         | e?           | No     |