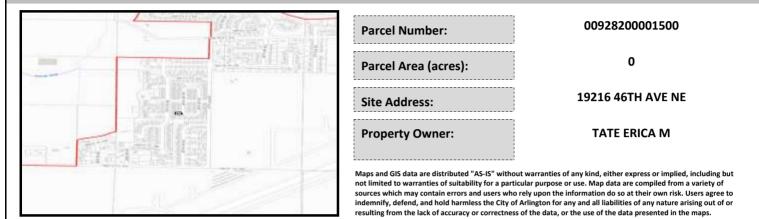

## City of Arlington Preliminary Site Assessment

## SITE INFORMATION



Figure 1. Location Map.

## SITE CHARACTERISTICS

| Percent Saturated/Wetland Soils Onsite |           |        |                             | Low:         |        |
|----------------------------------------|-----------|--------|-----------------------------|--------------|--------|
|                                        |           |        | USGS Aquifer                | Medium:      |        |
| Slopes Onsite                          | 0 to 8%   | 100.0% | Sensitivity                 | High:        | 100.0% |
|                                        | 8 to 12%  |        | Drinking Water Well Onsite? |              | No     |
|                                        | 12 to 15% |        |                             |              |        |
|