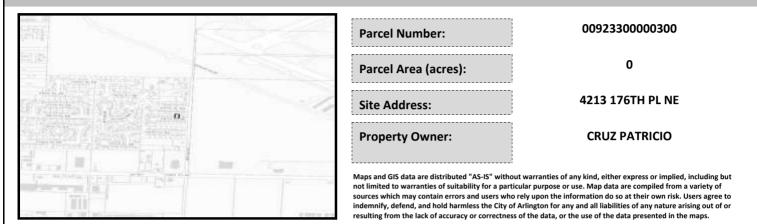

# City of Arlington Preliminary Site Assessment

## SITE INFORMATION



#### Figure 1. Location Map.

### SITE CHARACTERISTICS

| Percent Saturated/Wetland Soils Onsite |           |        |                             | Low:    |        |
|----------------------------------------|-----------|--------|-----------------------------|---------|--------|
|                                        |           |        | USGS Aquifer                | Medium: |        |
| Slopes Onsite                          | 0 to 8%   | 100.0% | Sensitivity                 | High:   | 100.0% |
|                                        | 8 to 12%  |        | Drinking Water Well Onsite? |         | No     |
|                                        | 12 to 15% |        |                             |         |        |
|                                        | 15 to 20% |        |