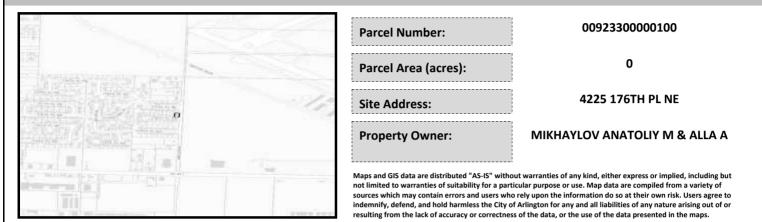

# City of Arlington Preliminary Site Assessment

## SITE INFORMATION



#### Figure 1. Location Map.

### SITE CHARACTERISTICS

| Percent Saturated/Wetland Soils Onsite |           |        |                                 | Low:    |        |
|----------------------------------------|-----------|--------|---------------------------------|---------|--------|
|                                        |           |        | USGS Aquifer                    | Medium: |        |
| Slopes Onsite                          | 0 to 8%   | 100.0% | Sensitivity                     | High:   | 100.0% |
|                                        | 8 to 12%  |        | Drinking Water Well Onsite?     |         | No     |
|                                        | 12 to 15% |        |                                 |         |        |
|