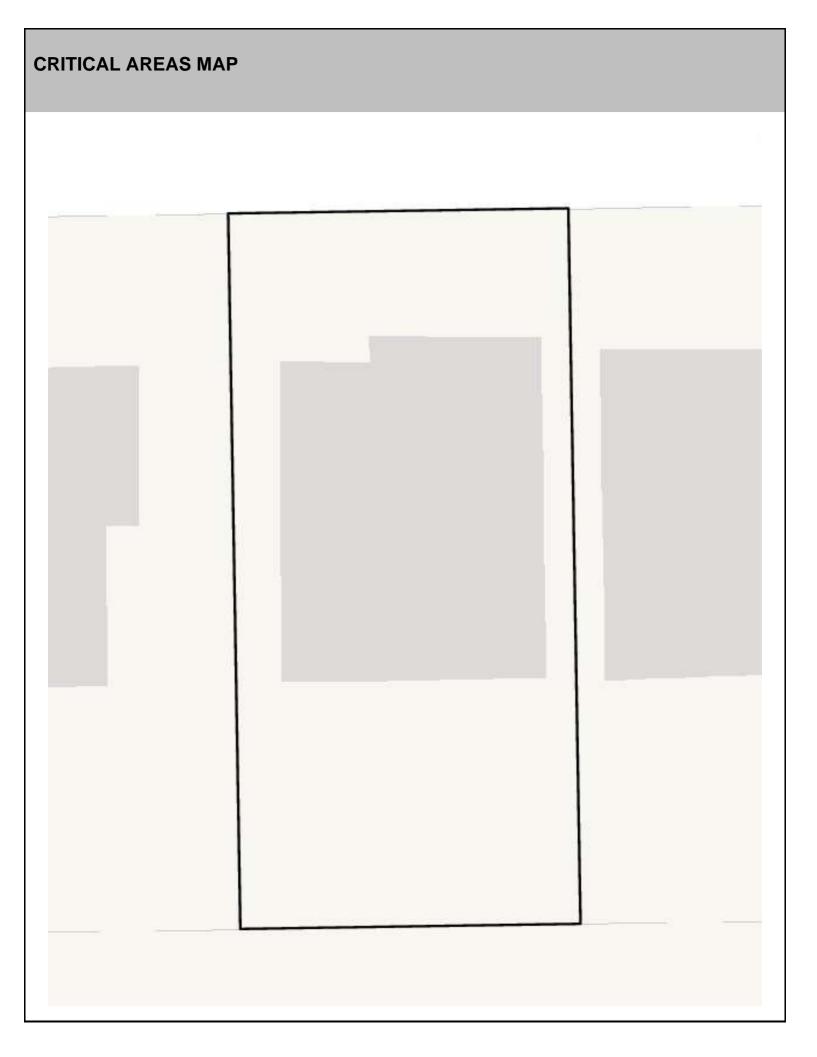

## SITE CHARACTERISTICS

| Percent Saturated/Wetland Soils Onsite |           |        |                                 | Low:    |        |
|----------------------------------------|-----------|--------|---------------------------------|---------|--------|
|                                        |           |        | USGS Aquifer                    | Medium: |        |
| Slopes Onsite                          | 0 to 8%   | 100.0% | Sensitivity                     | High:   | 100.0% |
|                                        | 8 to 12%  |        | Drinking Water Well Onsite?     |         | No     |
|                                        | 12 to 15% |        |                                 |         |        |
|                                        | 15 to 20% |        | Soil Contamination Area Onsite? |         | No     |
|                                        | 20 to 33% |        | UST Onsite?                     |         | No     |
|                                        | > 33%     |        | Septic System Onsit             | e?      | No     |