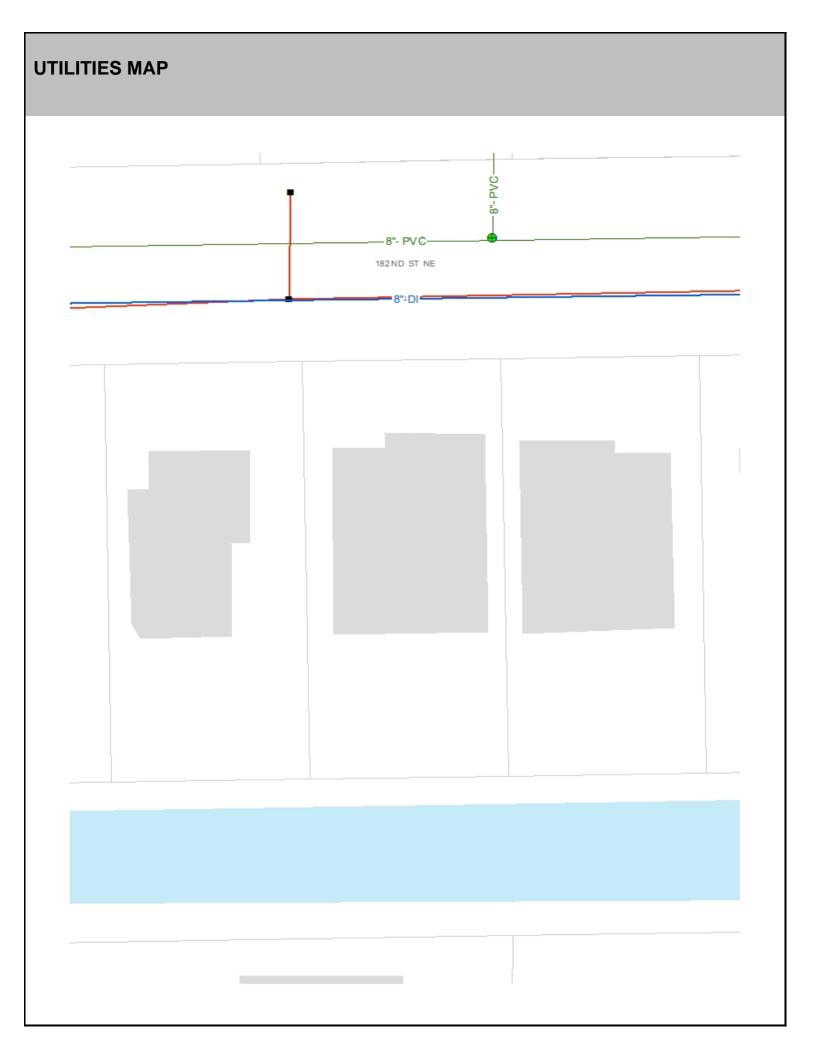

## SITE CHARACTERISTICS

| Percent Saturated/Wetland Soils Onsite |           |        |                                 | Low:    |        |
|----------------------------------------|-----------|--------|---------------------------------|---------|--------|
|                                        |           |        | USGS Aquifer                    | Medium: |        |
| Slopes Onsite                          | 0 to 8%   | 100.0% | Sensitivity                     | High:   | 100.0% |
|                                        | 8 to 12%  |        | Drinking Water Well Onsite?     |         | No     |
|                                        | 12 to 15% |        |                                 |         |        |
|                                        | 15 to 20% |        | Soil Contamination Area Onsite? |         | No     |
|                                        | 20 to 33% |        | UST Onsite?                     |         | No     |
|                                        | > 33%     |        | Septic System Onsit             | e?      | No     |