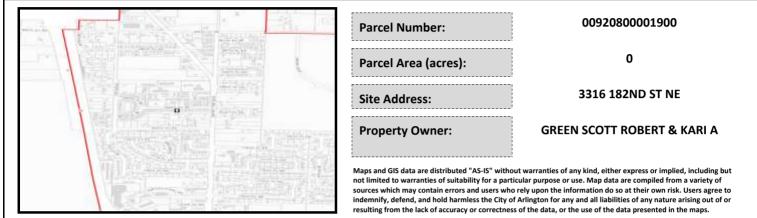

## City of Arlington Preliminary Site Assessment

## SITE INFORMATION



Figure 1. Location Map.

## SITE CHARACTERISTICS

| Percent Saturated/Wetland Soils Onsite |           |        |                                 | Low:    |        |
|----------------------------------------|-----------|--------|---------------------------------|---------|--------|
|                                        |           |        | USGS Aquifer                    | Medium: |        |
| Slopes Onsite                          | 0 to 8%   | 100.0% | Sensitivity                     | High:   | 100.0% |
|                                        | 8 to 12%  |        | Drinking Water Well Onsite?     |         | No     |
|                                        | 12 to 15% |        |                                 |         |        |
|                                        | 15