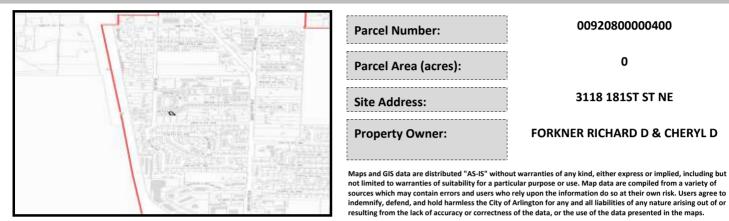

## City of Arlington Preliminary Site Assessment

## SITE INFORMATION



Figure 1. Location Map.

## SITE CHARACTERISTICS

| Percent Saturated/Wetland Soils Onsite |           |        |                                                                | Low:<br>Medium: | 100.0% |
|----------------------------------------|-----------|--------|----------------------------------------------------------------|-----------------|--------|
|                                        |           |        | USGS Aquifer                                                   |                 |        |
|                                        | 0 to 8%   | 100.0% | Sensitivity                                                    | High:           |        |
| Slopes Onsite                          | 8 to 12%  |        | Drinking Water Well Onsite?<br>Soil Contamination Area Onsit