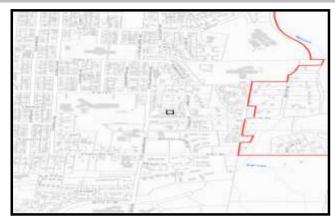

## SITE INFORMATION

| <b>Figure</b> | 1. | Location | Map. |
|---------------|----|----------|------|
|---------------|----|----------|------|

| Parcel Number:      | 00920000001300 |  |  |
|---------------------|----------------|--|--|
| David Avea (acres). | 0              |  |  |

Parcel Area (acres):

Site Address: 211 S STILLAGUAMISH

**Property Owner:** 

**WALKER JAMES C & RUTH F** 

Maps and GIS data are distributed "AS-IS" without warranties of any kind, either express or implied, including but not limited to warranties of suitability for a particular purpose or use. Map data are compiled from a variety of sources which may contain errors and users who rely upon the information do so at their own risk. Users agree to indemnify, defend, and hold harmless the City of Arlington for any and all liabilities of any nature arising out of or resulting from the lack of accuracy or correctness of the data, or the use of the data presented in the maps.