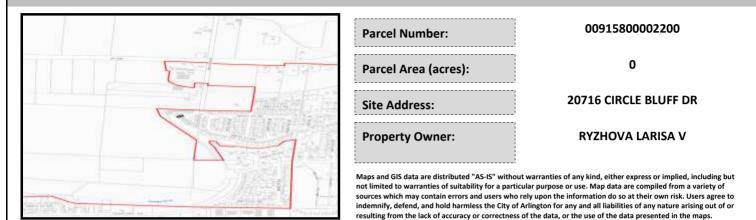

## City of Arlington Preliminary Site Assessment

## SITE INFORMATION



Figure 1. Location Map.

## SITE CHARACTERISTICS

| Percent Saturated/Wetland Soils Onsite |           |              |                                                                | Low:    |       |
|----------------------------------------|-----------|--------------|----------------------------------------------------------------|---------|-------|
|                                        |           |              | USGS Aquifer                                                   | Medium: | 82.0% |
|                                        | 0 to 8%   | 85.9%        | Sensitivity                                                    | High:   | 18.0% |
| Slopes Onsite                          | 8 to 12%  | 4.5%         | Drinking Water Well Onsite?<br>Soil Contamination Area Onsite? |