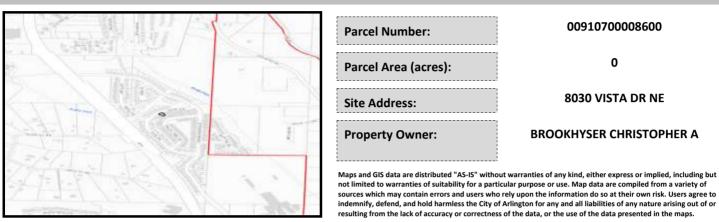

# City of Arlington Preliminary Site Assessment

## SITE INFORMATION



#### Figure 1. Location Map.

### SITE CHARACTERISTICS

| Percent Saturated | d/Wetland Soils Onsite |                                  |                                                                | Low:    | 100.0% |
|-------------------|------------------------|----------------------------------|----------------------------------------------------------------|---------|--------|
|                   |                        |                                  | USGS Aquifer                                                   | Medium: |        |
|                   | 0 to 8%                | 10.9%                            | Sensitivity                                                    | High:   |        |
| Slopes Onsite     | 8 to 12%               | 25.0%<br>19.7%<br>19.4%<br>24.9