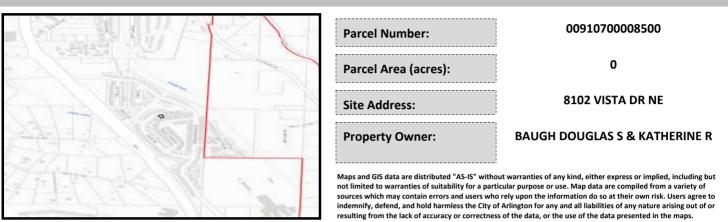

## City of Arlington Preliminary Site Assessment

## SITE INFORMATION



Figure 1. Location Map.

## SITE CHARACTERISTICS

| Percent Saturated/Wetland Soils Onsite |           |                         |                                                                | Low:    | 100.0% |
|----------------------------------------|-----------|-------------------------|----------------------------------------------------------------|---------|--------|
|                                        |           |                         | USGS Aquifer                                                   | Medium: |        |
|                                        | 0 to 8%   | 3.4%                    | Sensitivity                                                    | High:   |        |
| Slopes Onsite                          | 8 to 12%  | 29.0%<br>18.4%<br>34.6% | Drinkin