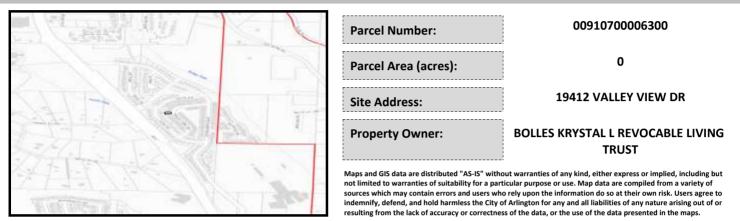

# City of Arlington Preliminary Site Assessment

## SITE INFORMATION



#### Figure 1. Location Map.

### SITE CHARACTERISTICS

| Percent Saturated | d/Wetland Soils Onsite |                       |                                                                | Low:    | 100.0% |
|-------------------|------------------------|-----------------------|----------------------------------------------------------------|---------|--------|
|                   |                        |                       | USGS Aquifer                                                   | Medium: |        |
|                   | 0 to 8%                | 65.8%                 | Sensitivity                                                    | High:   |        |
| Slopes Onsite     | 8 to 12%               | 8.7%                  | Drinking Water Well Onsite?<br>Soil Contamination A