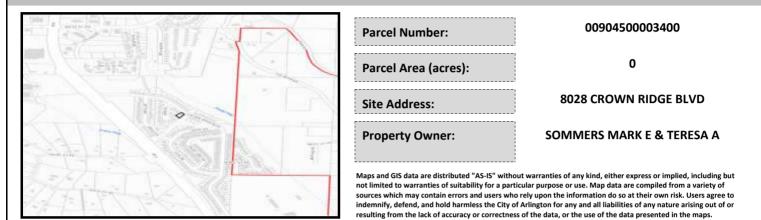

# City of Arlington Preliminary Site Assessment

# SITE INFORMATION



#### Figure 1. Location Map.

### SITE CHARACTERISTICS

| Percent Saturated/Wetland Soils Onsite |           |                       |                                                                | Low:    | 100.0% |
|----------------------------------------|-----------|-----------------------|----------------------------------------------------------------|---------|--------|
|                                        |           |                       | USGS Aquifer                                                   | Medium: |        |
|                                        | 0 to 8%   | 69.2%                 | Sensitivity                                                    | High:   |        |
| Slopes Onsite                          | 8 to 12%  | 29.5%<br>1.3%<br>0.0% | Drinking Wa