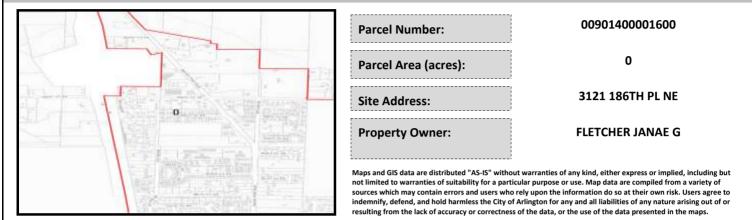

## City of Arlington Preliminary Site Assessment

## SITE INFORMATION



Figure 1. Location Map.

## SITE CHARACTERISTICS

| Percent Saturated/Wetland Soils Onsite |           |       |                                 | Low:      |        |
|----------------------------------------|-----------|-------|---------------------------------|-----------|--------|
|                                        |           |       | USGS Aquifer                    | Medium:   |        |
|                                        | 0 to 8%   | 93.2% | Sensitivity                     | High:     | 100.0% |
| Slopes Onsite                          | 8 to 12%  | 6.8%  | Drinking Water Wel              | l Onsite? | No     |
|                                        | 12 to 15% |       | Soil Contamination Area Onsite? |           |        |
|