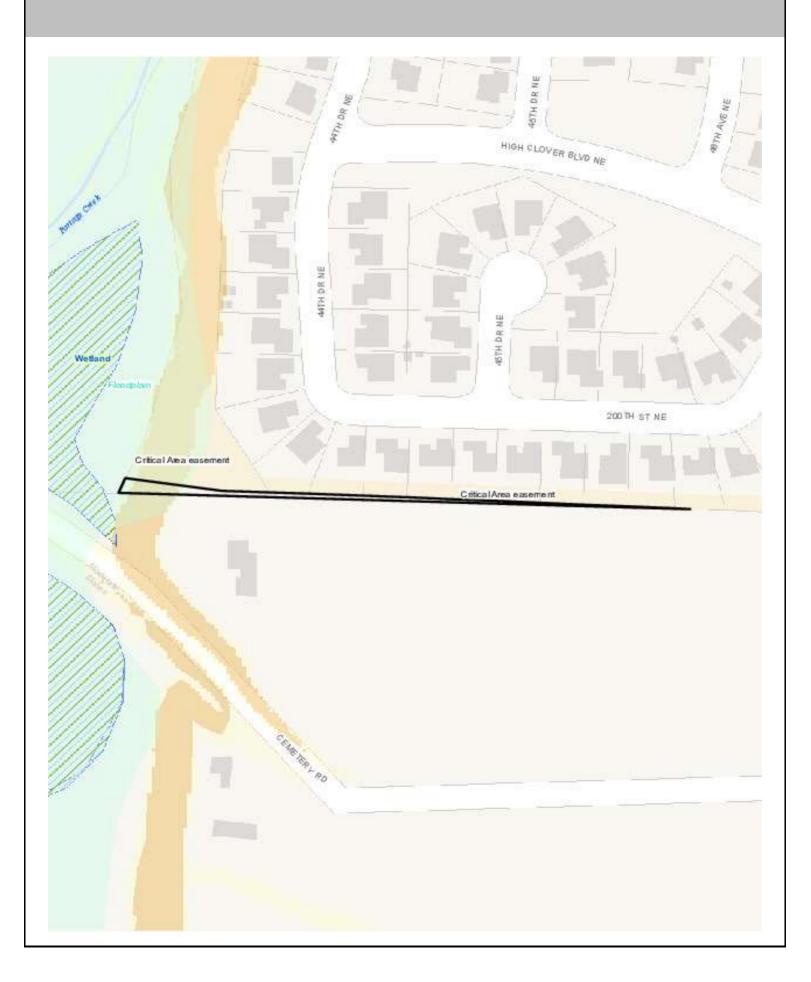

s |
|-----------------------------------------|----------------------------|----------------------|----------------------------|----------------------------------------|-------------------------|
| Infiltrating<br>Bioretention Planter    | On a site by<br>site basis | Ponds and Wetlands   | 27%                        | Aboveground Sand<br>Filtration         | 27%                     |
| Non-Infiltrating<br>Bioretention        | 33%                        | Basic Filter Strips  | On a site by<br>site basis | Infiltration BMPs                      | 27%                     |
|                                         |                            | Biofiltration Swales | On a site by site basis    | Dispersion BMPs                        | 27%                     |

## **CRITICAL AREAS MAP**