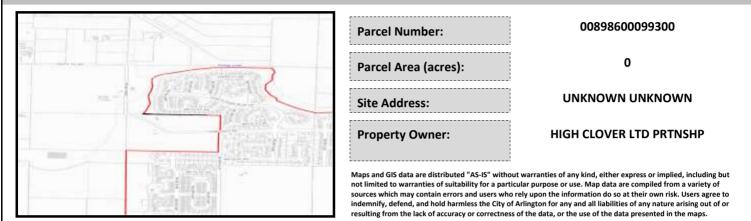

# City of Arlington Preliminary Site Assessment

### SITE INFORMATION



Figure 1. Location Map.

#### SITE CHARACTERISTICS

| Percent Saturated/Wetland Soils Onsite |           |       |                                                                | Low:    |       |
|----------------------------------------|-----------|-------|----------------------------------------------------------------|---------|-------|
|                                        |           |       | USGS Aquifer                                                   | Medium: | 33.9% |
|                                        | 0 to 8%   | 67.1% | Sensitivity                                                    | High:   | 66.1% |
| Slopes Onsite                          | 8 to 12%  | 1.4%  | Drinking Water Well Onsite?<br>Soil Contamination Area Onsite? |         | No    |
|