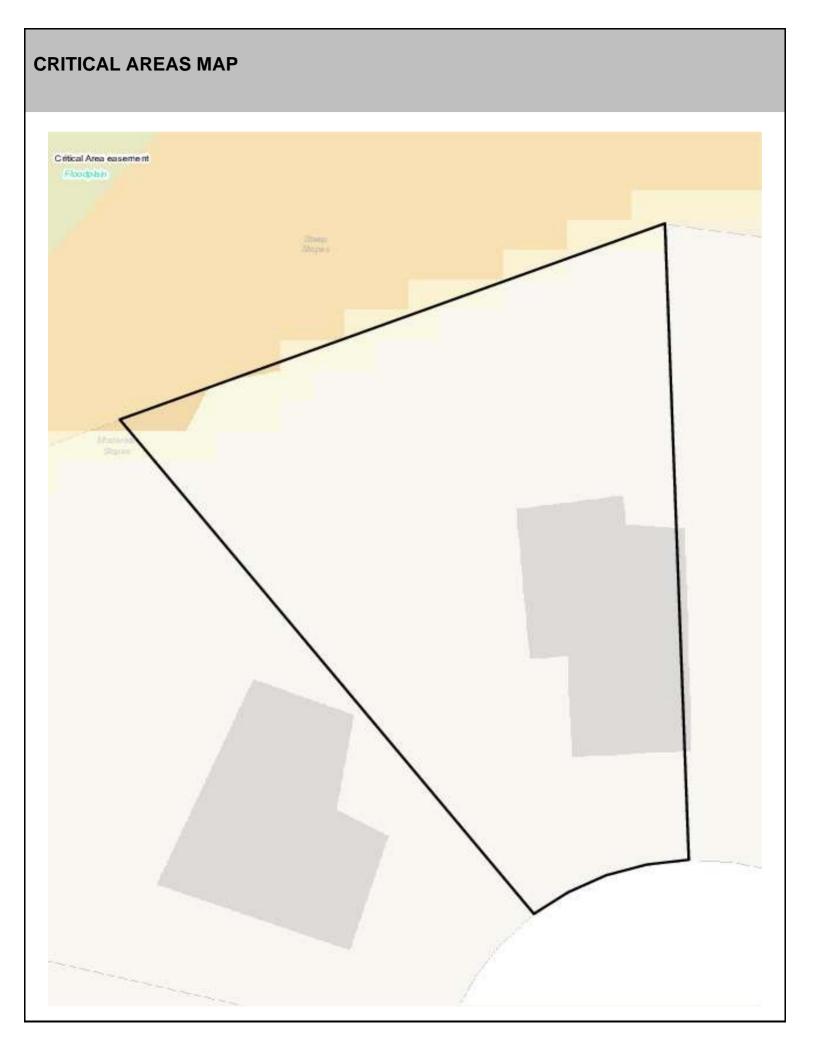

## SITE CHARACTERISTICS

| Percent Saturated/Wetland Soils Onsite |           |       |                                                                | Low:    |        |
|----------------------------------------|-----------|-------|----------------------------------------------------------------|---------|--------|
|                                        |           |       | USGS Aquifer<br>Sensitivity                                    | Medium: |        |
| Slopes Onsite                          | 0 to 8%   | 86.3% |                                                                | High:   | 100.09 |
|                                        | 8 to 12%  | 4.4%  | Drinking Water Well Onsite?<br>Soil Contamination Area Onsite? |         | No     |
|                                        | 12 to 15% | 2.1%  |                                                                |         |        |
|                                        | 15 to 20% | 2.4%  |                                                                |         | No     |
|                                        | 20 to 33% | 3.9%  | UST Onsite?                                                    |         | No     |
|                                        | > 33%     | 0.9%  | Septic System Onsite?                                          |         | No     |