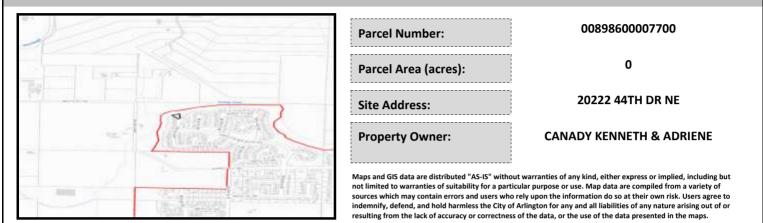

## City of Arlington Preliminary Site Assessment

## SITE INFORMATION



Figure 1. Location Map.

## SITE CHARACTERISTICS

| Percent Saturated/Wetland Soils Onsite |           |       |                                                                | Low:    |        |
|----------------------------------------|-----------|-------|----------------------------------------------------------------|---------|--------|
|                                        |           |       | USGS Aquifer<br>Sensitivity                                    | Medium: |        |
| Slopes Onsite                          | 0 to 8%   | 86.3% |                                                                | High:   | 100.09 |
|                                        | 8 to 12%  | 4.4%  | Drinking Water Well Onsite?<br>Soil Contamination Area Onsite? |         | No     |
|