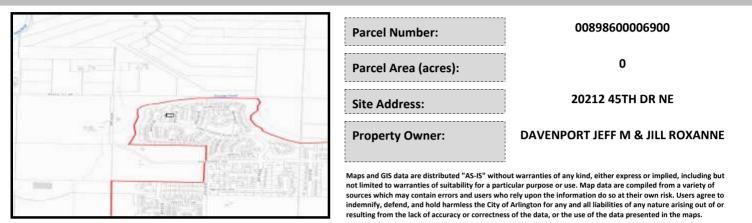

## City of Arlington Preliminary Site Assessment

## SITE INFORMATION



Figure 1. Location Map.

## SITE CHARACTERISTICS

| Percent Saturated/Wetland Soils Onsite |           |        |                                 | Low:    | 100.0% |
|----------------------------------------|-----------|--------|---------------------------------|---------|--------|
|                                        |           |        | USGS Aquifer                    | Medium: |        |
| Slopes Onsite                          | 0 to 8%   | 100.0% | Sensitivity                     | High:   |        |
|                                        | 8 to 12%  |        | Drinking Water Well Onsite?     |         | No     |
|                                        | 12 to 15% |        |                                 |         |        |
|                                        | 15