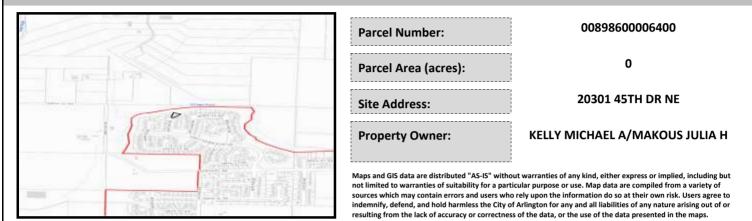

## City of Arlington Preliminary Site Assessment

## SITE INFORMATION



Figure 1. Location Map.

## SITE CHARACTERISTICS

| Percent Saturated/Wetland Soils Onsite |           |       |                                                                | Low:    |       |
|----------------------------------------|-----------|-------|----------------------------------------------------------------|---------|-------|
|                                        |           |       | USGS Aquifer                                                   | Medium: | 98.1% |
|                                        | 0 to 8%   | 78.4% | Sensitivity                                                    | High:   | 1.9%  |
| Slopes Onsite                          | 8 to 12%  | 16.3% | Drinking Water Well Onsite?<br>Soil Contamination Area Onsite? |         | No    |
|