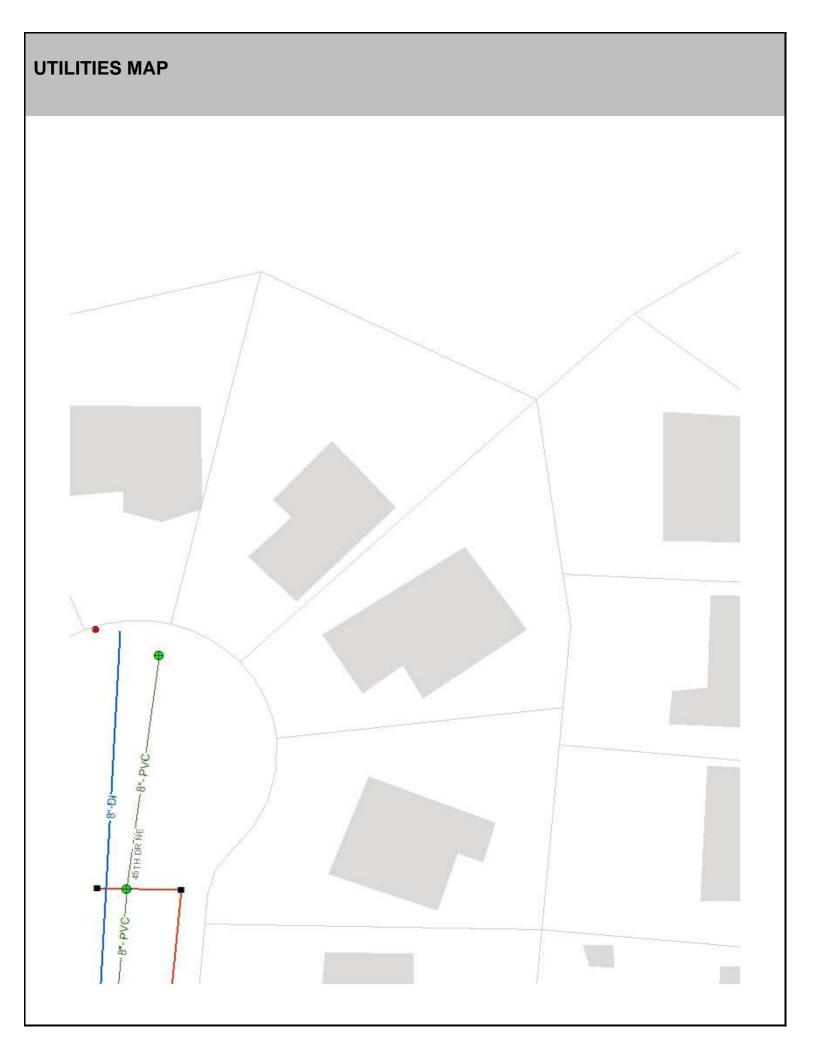

| 0%                         | Underground Detention<br>and Treatment | On a site by site basis |
|-----------------------------------------|----|----------------------|----------------------------|----------------------------------------|-------------------------|
| Infiltrating<br>Bioretention Planter    | 2% | Ponds and Wetlands   | On a site by site basis    | Aboveground Sand<br>Filtration         | On a site by site basis |
| Non-Infiltrating<br>Bioretention        | 2% | Basic Filter Strips  | On a site by<br>site basis | Infiltration BMPs                      | On a site by site basis |
|                                         |    | Biofiltration Swales | On a site by site basis    | Dispersion BMPs                        | On a site by site basis |

## **CRITICAL AREAS MAP**