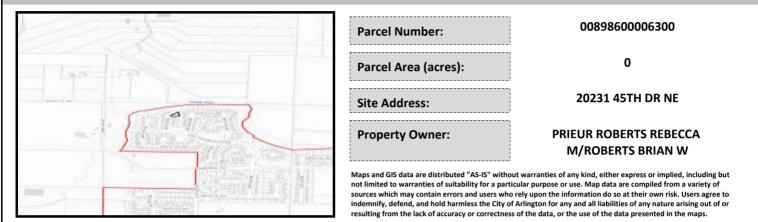

# City of Arlington Preliminary Site Assessment

### SITE INFORMATION



#### Figure 1. Location Map.

#### SITE CHARACTERISTICS

| Percent Saturated/Wetland Soils Onsite |           |              |                                 | Low:      |        |
|----------------------------------------|-----------|--------------|---------------------------------|-----------|--------|
|                                        |           |              | USGS Aquifer                    | Medium:   | 100.0% |
|                                        | 0 to 8%   | 77.4%        | Sensitivity                     | High:     |        |
| Slopes Onsite                          | 8 to 12%  | 13.4%        | Drinking Water Wel              | l Onsite? | No     |
|                                        | 12 to 15% | 8.2%<br>1.0% |                                 |           |