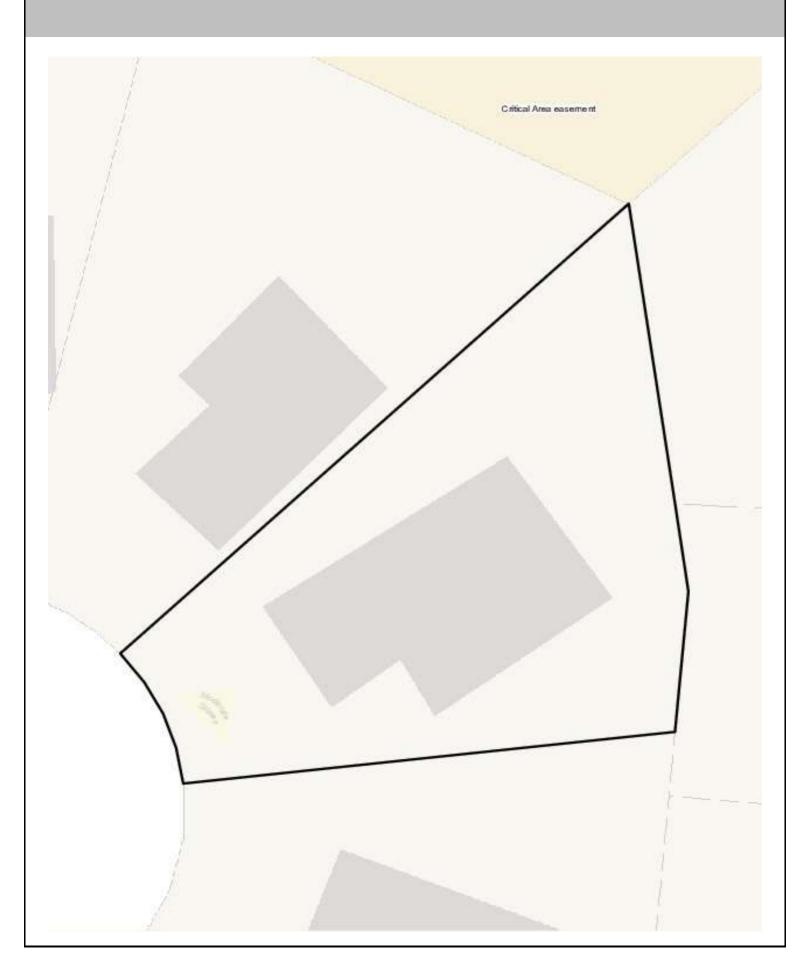

| 0%                         | Underground Detention<br>and Treatment | On a site by site basis |
|-----------------------------------------|----|----------------------|----------------------------|----------------------------------------|-------------------------|
| Infiltrating<br>Bioretention Planter    | 2% | Ponds and Wetlands   | On a site by site basis    | Aboveground Sand<br>Filtration         | On a site by site basis |
| Non-Infiltrating<br>Bioretention        | 2% | Basic Filter Strips  | On a site by<br>site basis | Infiltration BMPs                      | On a site by site basis |
|                                         |    | Biofiltration Swales | On a site by site basis    | Dispersion BMPs                        | On a site by site basis |

## **CRITICAL AREAS MAP**