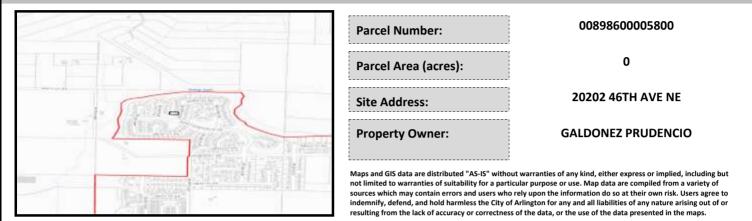

## City of Arlington Preliminary Site Assessment

## SITE INFORMATION



Figure 1. Location Map.

## SITE CHARACTERISTICS

| Percent Saturated/Wetland Soils Onsite |           |       |                                 | Low:      |       |
|----------------------------------------|-----------|-------|---------------------------------|-----------|-------|
|                                        |           |       | USGS Aquifer                    | Medium:   | 97.1% |
| Slopes Onsite                          | 0 to 8%   | 99.0% | Sensitivity                     | High:     | 2.9%  |
|                                        | 8 to 12%  | 1.0%  | Drinking Water Wel              | l Onsite? | No    |
|                                        | 12 to 15% |       |                                 |           |       |
|                                        | 15