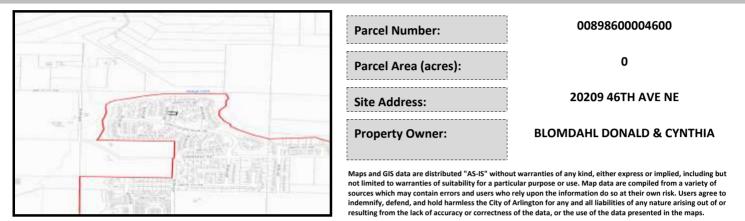

## City of Arlington Preliminary Site Assessment

## SITE INFORMATION



Figure 1. Location Map.

## SITE CHARACTERISTICS

| Percent Saturated/Wetland Soils Onsite |           |       |                     | Low:      |       |
|----------------------------------------|-----------|-------|---------------------|-----------|-------|
|                                        |           |       | USGS Aquifer        | Medium:   | 4.9%  |
| Slopes Onsite                          | 0 to 8%   | 91.1% | Sensitivity         | High:     | 95.1% |
|                                        | 8 to 12%  | 8.9%  | Drinking Water Wel  | l Onsite? | No    |
|                                        | 12 to 15% |       |                     |           |       |
|                                        | 15 to 20% |       | Soil Contamination  | No        |       |
|