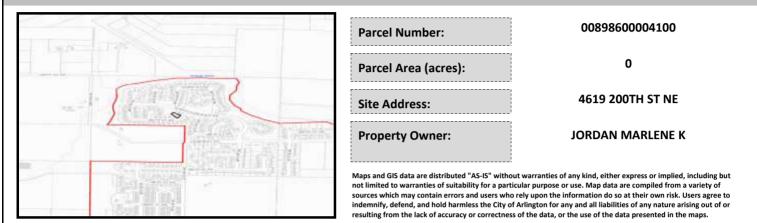

## City of Arlington Preliminary Site Assessment

## SITE INFORMATION



Figure 1. Location Map.

## SITE CHARACTERISTICS

| Percent Saturated/Wetland Soils Onsite |           |        |                                                | Low:    |        |
|----------------------------------------|-----------|--------|------------------------------------------------|---------|--------|
|                                        |           |        | USGS Aquifer                                   | Medium: |        |
|                                        | 0 to 8%   | 100.0% | Sensitivity                                    | High:   | 100.0% |
| Slopes Onsite                          | 8 to 12%  | 0.0%   | Drinking Water Wel                             | Onsite? | No     |
|                                        | 12 to 15% |        | Soil Contamination Area