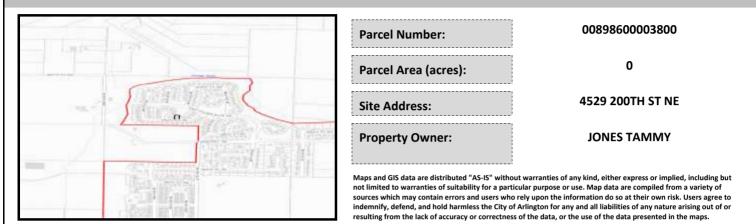

## City of Arlington Preliminary Site Assessment

## SITE INFORMATION



Figure 1. Location Map.

## SITE CHARACTERISTICS

| Percent Saturated/Wetland Soils Onsite |           |       |                                                | Low:    |        |
|----------------------------------------|-----------|-------|------------------------------------------------|---------|--------|
|                                        |           |       | USGS Aquifer                                   | Medium: |        |
|                                        | 0 to 8%   | 93.5% | Sensitivity                                    | High:   | 100.0% |
| Slopes Onsite                          | 8 to 12%  | 6.5%  | Drinking Water Well                            | Onsite? | No     |
|                                        | 12 to 15% |       | Soil Contamination Area Onsite