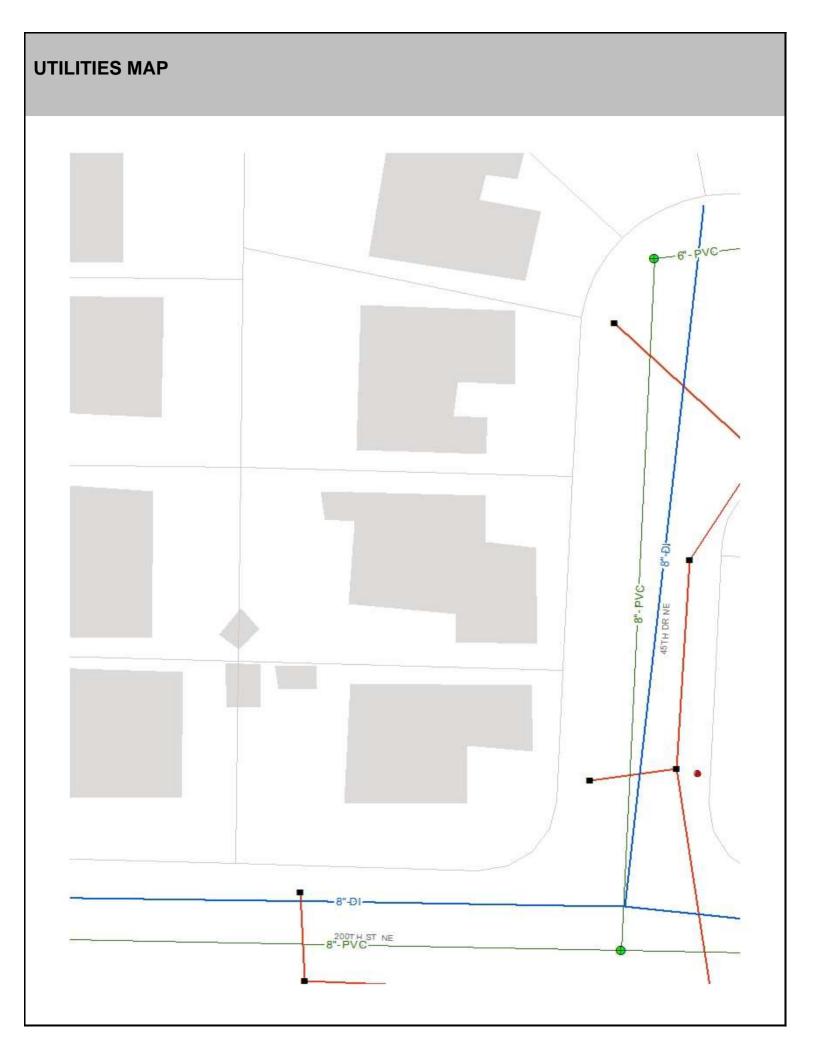

## SITE CHARACTERISTICS

| Percent Saturated/Wetland Soils Onsite |           |                            |                                 | Low:      |       |
|----------------------------------------|-----------|----------------------------|---------------------------------|-----------|-------|
|                                        |           |                            | USGS Aquifer                    | Medium:   | 78.6% |
| Slopes Onsite                          | 0 to 8%   | 91.8%                      | Sensitivity                     | High:     | 21.4% |
|                                        | 8 to 12%  | 8.0%                       | Drinking Water Wel              | l Onsite? | No    |
|                                        | 12 to 15% | 0.2%                       |                                 |           |       |
|                                        | 15 to 20% | ,<br>1<br>1<br>1           | Soil Contamination Area Onsite? |           | No    |
|                                        | 20 to 33% | 1<br>1<br>1<br>1<br>1<br>1 | UST Onsite?                     |           | No    |
|                                        | > 33%     |                            | Septic System Onsite?           |           | No    |