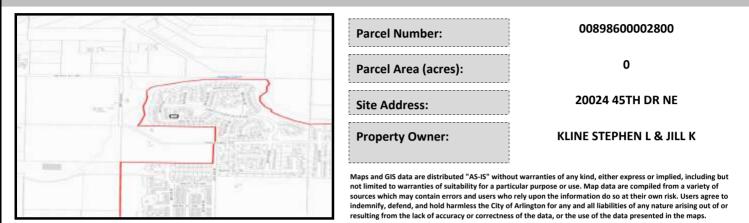

## City of Arlington Preliminary Site Assessment

## SITE INFORMATION



Figure 1. Location Map.

## SITE CHARACTERISTICS

| Percent Saturated/Wetland Soils Onsite |           |                            |                                 | Low:      |       |
|----------------------------------------|-----------|----------------------------|---------------------------------|-----------|-------|
|                                        |           |                            | USGS Aquifer                    | Medium:   | 78.6% |
| Slopes Onsite                          | 0 to 8%   | 91.8%                      | Sensitivity                     | High:     | 21.4% |
|                                        | 8 to 12%  | 8.0%                       | Drinking Water Wel              | l Onsite? | No    |
|                                        | 12 to 15% | 0.2