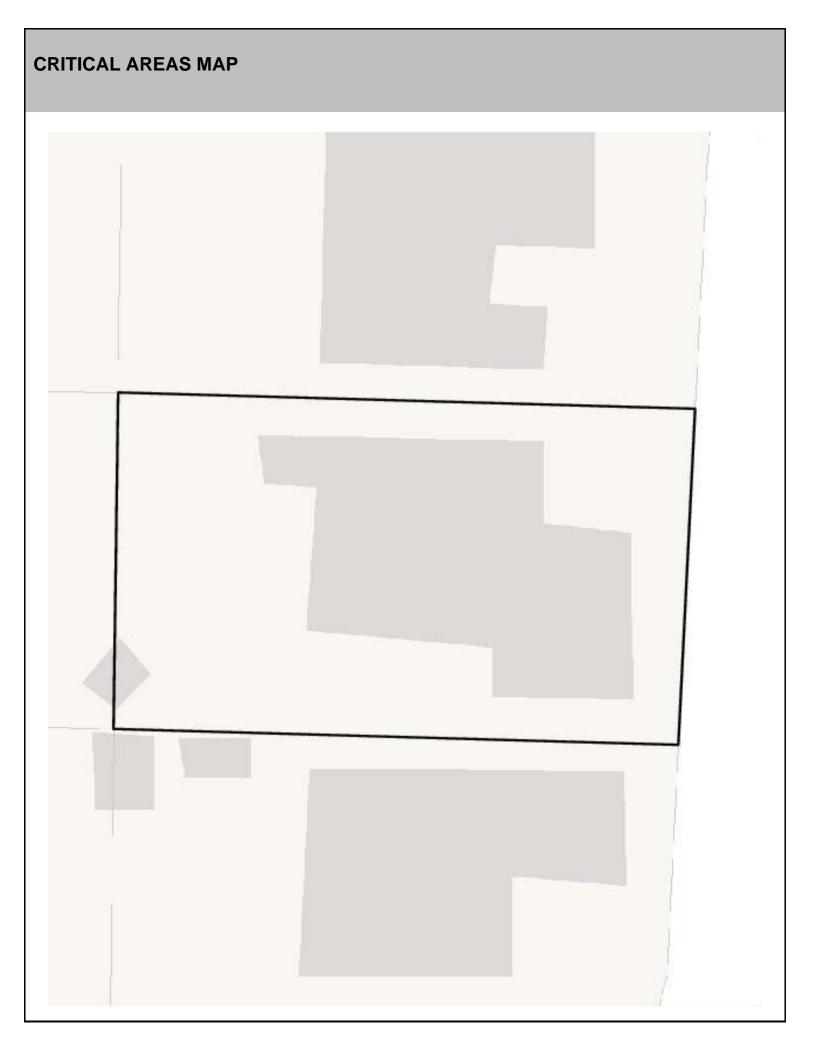

## SITE CHARACTERISTICS

| Percent Saturated/Wetland Soils Onsite |           |                            |                                 | Low:      |       |
|----------------------------------------|-----------|----------------------------|---------------------------------|-----------|-------|
|                                        |           |                            | USGS Aquifer                    | Medium:   | 78.6% |
| Slopes Onsite                          | 0 to 8%   | 91.8%                      | Sensitivity                     | High:     | 21.4% |
|                                        | 8 to 12%  | 8.0%                       | Drinking Water Wel              | l Onsite? | No    |
|                                        | 12 to 15% | 0.2%                       |                                 |           |       |
|                                        | 15 to 20% | ,<br>1<br>1<br>1           | Soil Contamination Area Onsite? |           | No    |
|                                        | 20 to 33% | 1<br>1<br>1<br>1<br>1<br>1 | UST Onsite?                     |           | No    |
|                                        | > 33%     |                            | Septic System Onsite?           |           | No    |