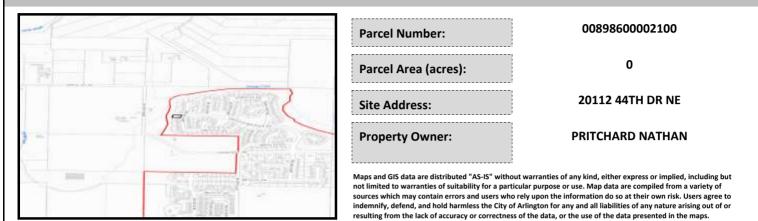

## City of Arlington Preliminary Site Assessment

## SITE INFORMATION



Figure 1. Location Map.

## SITE CHARACTERISTICS

| Percent Saturated/Wetland Soils Onsite |           |       |                                                                | Low:    |       |
|----------------------------------------|-----------|-------|----------------------------------------------------------------|---------|-------|
|                                        |           |       | USGS Aquifer                                                   | Medium: | 57.7% |
|                                        | 0 to 8%   | 97.5% | Sensitivity                                                    | High:   | 42.3% |
| Slopes Onsite                          | 8 to 12%  | 2.3%  | Drinking Water Well Onsite?<br>Soil Contamination Area Onsite? |         | No    |
|