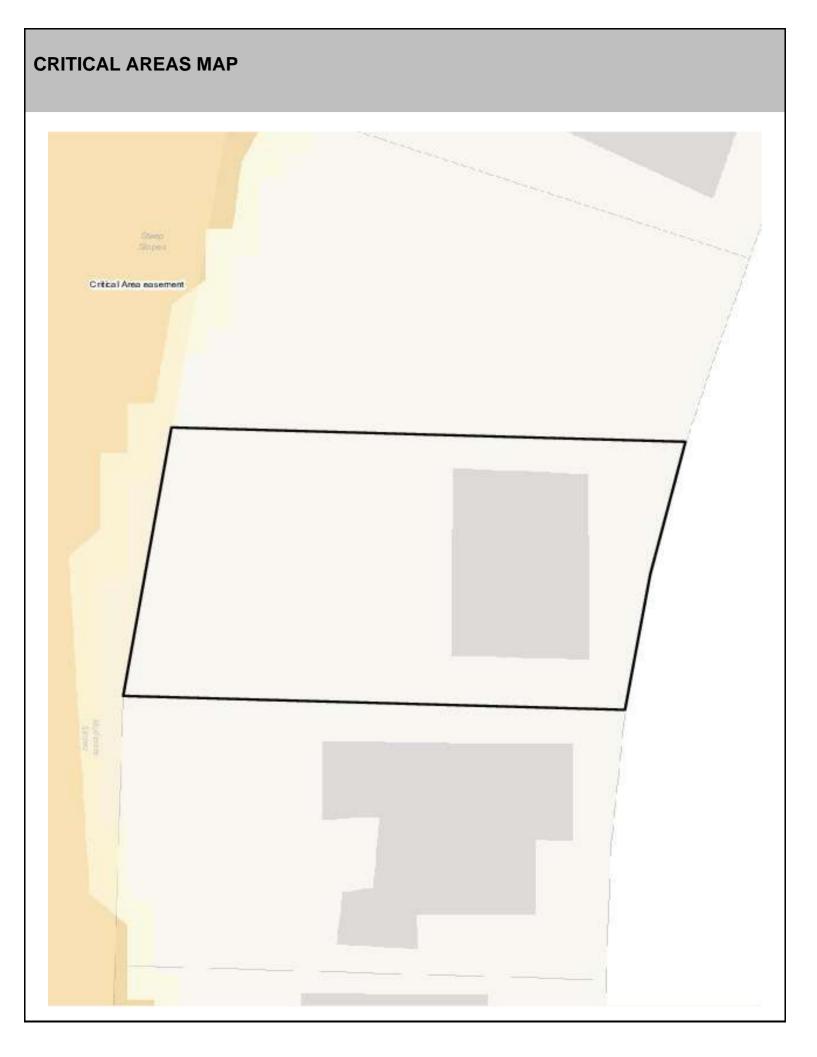

## SITE CHARACTERISTICS

| Percent Saturated/Wetland Soils Onsite |           |       |                                                                | Low:    |       |
|----------------------------------------|-----------|-------|----------------------------------------------------------------|---------|-------|
|                                        |           |       | USGS Aquifer                                                   | Medium: | 57.7% |
|                                        | 0 to 8%   | 97.5% | Sensitivity                                                    | High:   | 42.3% |
| Slopes Onsite                          | 8 to 12%  | 2.3%  | Drinking Water Well Onsite?<br>Soil Contamination Area Onsite? |         | No    |
|                                        | 12 to 15% | 0.2%  |                                                                |         |       |
|                                        | 15 to 20% |       |                                                                |         | No    |
|                                        | 20 to 33% |       | UST Onsite?                                                    |         | No    |
|                                        | > 33%     |       | Septic System Onsite?                                          |         | No    |