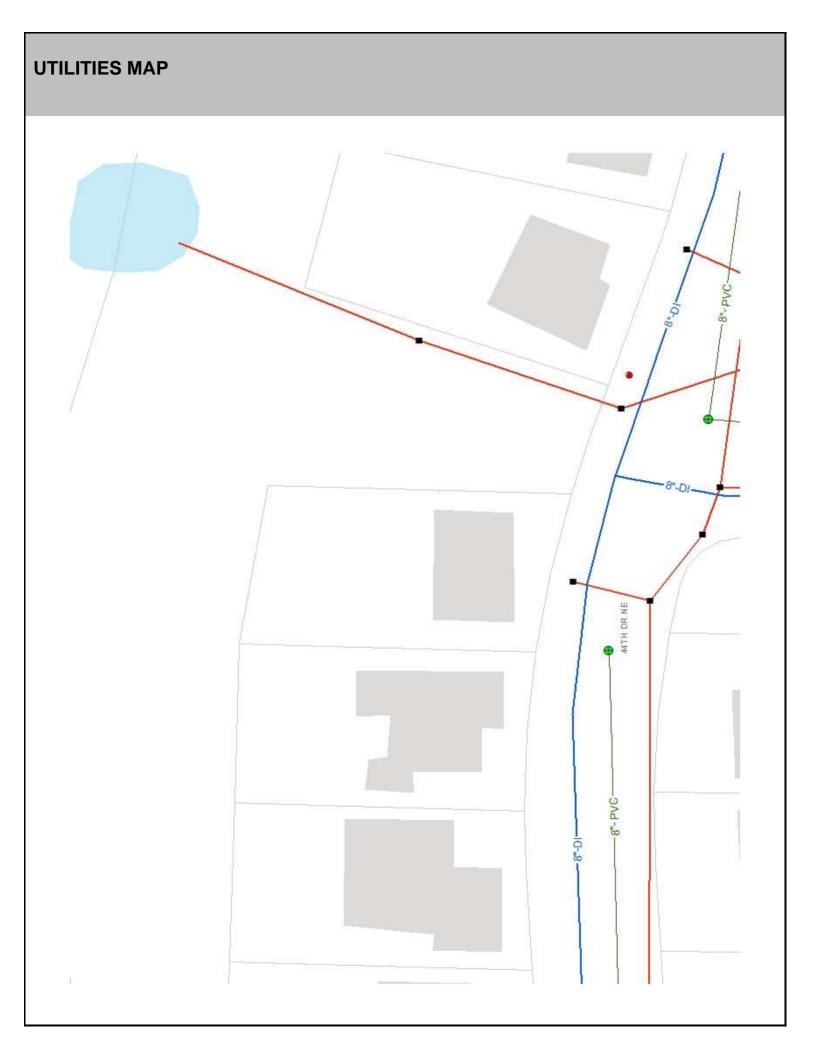

2% | Permeable Pavement   | 67%                        | Underground Detention<br>and Treatment | On a site by site basis |
|-----------------------------------------|----|----------------------|----------------------------|----------------------------------------|-------------------------|
| Infiltrating<br>Bioretention Planter    | 2% | Ponds and Wetlands   | On a site by site basis    | Aboveground Sand<br>Filtration         | On a site by site basis |
| Non-Infiltrating<br>Bioretention        | 2% | Basic Filter Strips  | On a site by<br>site basis | Infiltration BMPs                      | On a site by site basis |
|                                         |    | Biofiltration Swales | On a site by site basis    | Dispersion BMPs                        | On a site by site basis |