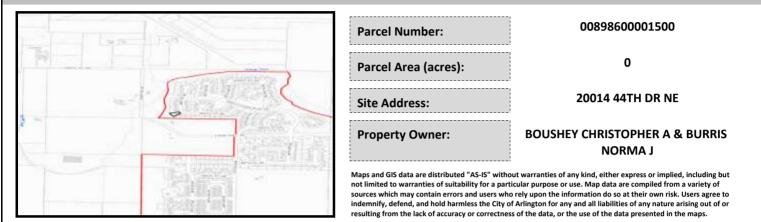

## City of Arlington Preliminary Site Assessment

## SITE INFORMATION



Figure 1. Location Map.

## SITE CHARACTERISTICS

| Percent Saturated/Wetland Soils Onsite |           |        |                                 | Low:    |        |
|----------------------------------------|-----------|--------|---------------------------------|---------|--------|
|                                        |           |        | USGS Aquifer                    | Medium: | 100.0% |
| Slopes Onsite                          | 0 to 8%   | 100.0% | Sensitivity                     | High:   |        |
|                                        | 8 to 12%  |        | Drinking Water Well Onsite?     |         | No     |
|                                        | 12 to 15% |        | _                               |         |        |
|                                        | 15