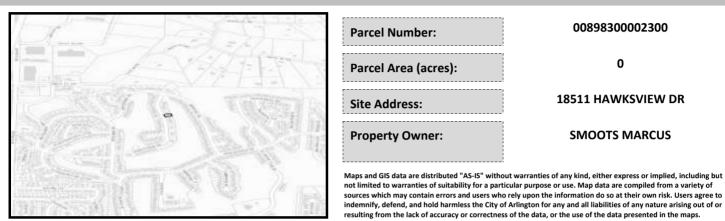

# City of Arlington Preliminary Site Assessment

## SITE INFORMATION



#### Figure 1. Location Map.

### SITE CHARACTERISTICS

| Percent Saturated/Wetland Soils Onsite |           |       |                                                                | Low:    | 100.0% |
|----------------------------------------|-----------|-------|----------------------------------------------------------------|---------|--------|
|                                        | -         |       | USGS Aquifer                                                   | Medium: |        |
|                                        | 0 to 8%   | 25.6% | Sensitivity                                                    | High:   |        |
| Slopes Onsite                          | 8 to 12%  |       | Drinking Water Well Onsite?<br>Soil Contamination Area Onsite? |         | No     |
|