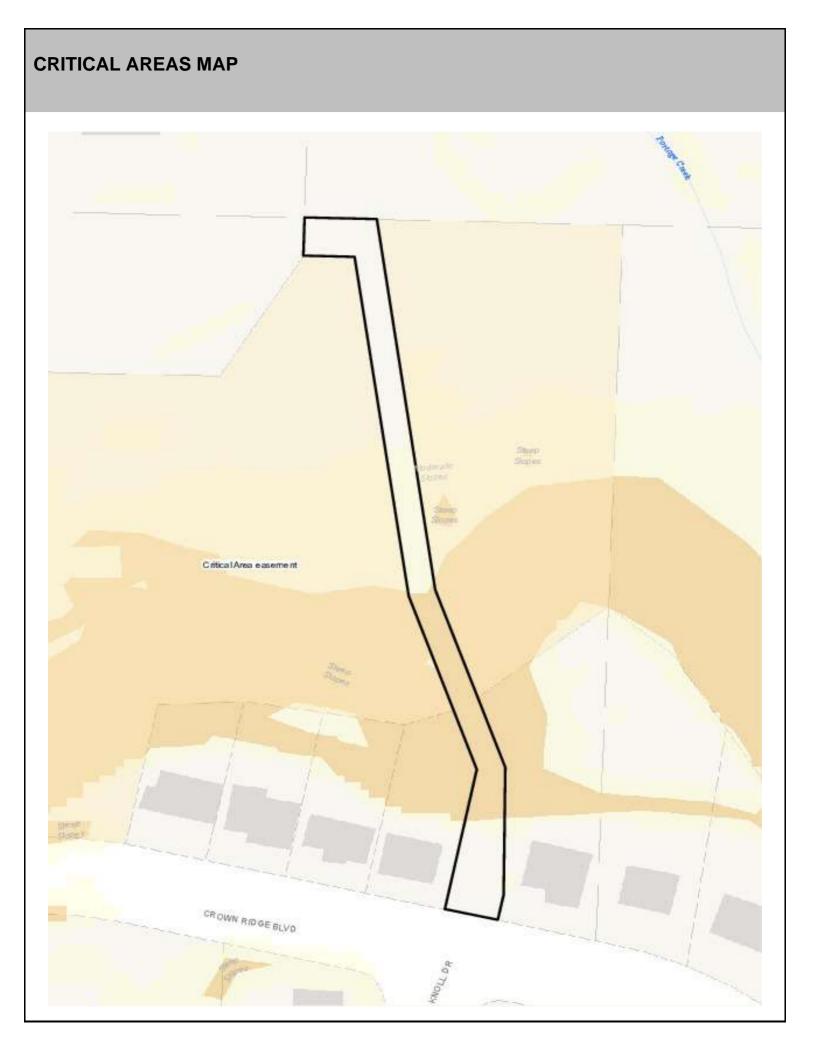

### SITE CHARACTERISTICS

| Percent Saturated/Wetland Soils Onsite |           |       |                                                                | Low:<br>Medium: | 100.0% |
|----------------------------------------|-----------|-------|----------------------------------------------------------------|-----------------|--------|
|                                        |           |       | USGS Aquifer                                                   |                 |        |
|                                        | 0 to 8%   | 37.3% | Sensitivity                                                    | High:           |        |
| Slopes Onsite                          | 8 to 12%  | 7.5%  | Drinking Water Well Onsite?<br>Soil Contamination Area Onsite? |                 | No     |
|                                        | 12 to 15% | 5.9%  |                                                                |                 |        |
|                                        | 15 to 20% | 7.0%  |                                                                |                 | No     |
|                                        | 20 to 33% | 13.3% | UST Onsite?                                                    |                 | No     |
|                                        | > 33%     | 28.9% | Septic System Onsite?                                          |                 | No     |