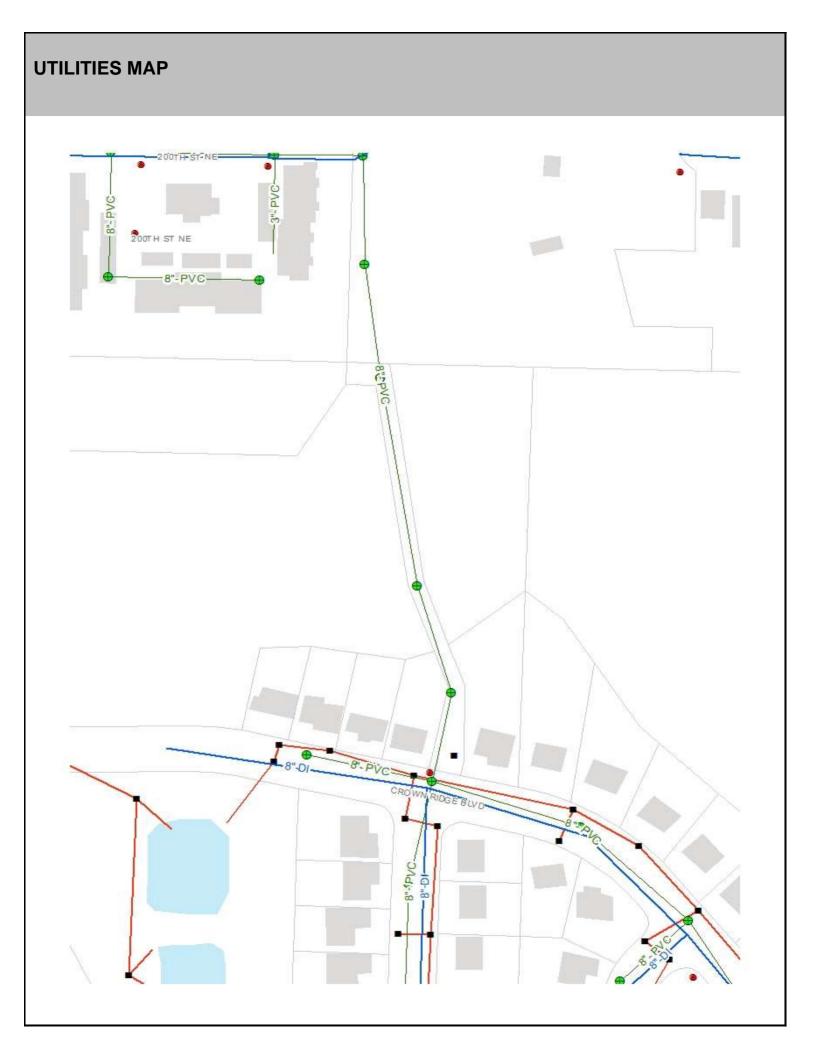

### SITE CHARACTERISTICS

| Percent Saturated/Wetland Soils Onsite |           |       |                                                                | Low:<br>Medium: | 100.0% |
|----------------------------------------|-----------|-------|----------------------------------------------------------------|-----------------|--------|
|                                        |           |       | USGS Aquifer                                                   |                 |        |
|                                        | 0 to 8%   | 37.3% | Sensitivity                                                    | High:           |        |
| Slopes Onsite                          | 8 to 12%  | 7.5%  | Drinking Water Well Onsite?<br>Soil Contamination Area Onsite? |                 | No     |
|                                        | 12 to 15% | 5.9%  |                                                                |                 |        |
|                                        | 15 to 20% | 7.0%  |                                                                |                 | No     |
|                                        | 20 to 33% | 13.3% | UST Onsite?                                                    |                 | No     |
|                                        | > 33%     | 28.9% | Septic System Onsite?                                          |                 | No     |