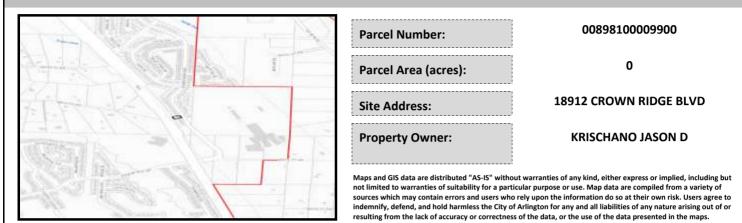

# City of Arlington Preliminary Site Assessment

## SITE INFORMATION



#### Figure 1. Location Map.

### SITE CHARACTERISTICS

| Percent Saturate | d/Wetland Soils Onsite |       |                                                                | Low:    | 100.0% |
|------------------|------------------------|-------|----------------------------------------------------------------|---------|--------|
|                  |                        |       | USGS Aquifer                                                   | Medium: |        |
|                  | 0 to 8%                | 64.3% | Sensitivity                                                    | High:   |        |
| Slopes Onsite    | 8 to 12%               | 7.6%  | Drinking Water Well Onsite?<br>Soil Contamination Area Onsite? |         | No     |
|                  | 12 to 15%              | 1.8%